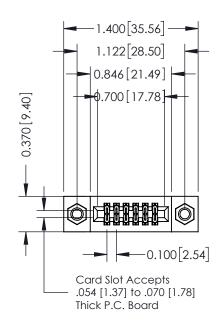

## **Contact Detail**

540-Wire Wrap .025 Sq.(0.64 Sq.) - Tail LG=.570(14.48) .100 [2.54] Contact Spacing x .200 [5.08] Row Spacing

| 342 / 392 Card Edge Connector<br>Part Number: 392-012-540-207 |                                                                     | ACAD REFERENCE NO. 342 ENG MASTER |             |         |           |  |
|---------------------------------------------------------------|---------------------------------------------------------------------|-----------------------------------|-------------|---------|-----------|--|
|                                                               |                                                                     | DRAWN:                            | J.LEE       | DATE: O | CT. 06/09 |  |
|                                                               |                                                                     | CHECKED:                          |             | DATE:   |           |  |
| COOO EDAC INC                                                 | THESE DRAWINGS AND SPECIFICATIONS ARE THE PROPERTY OF EDAC INC.,AND | SCALE:                            | NTS         | SHEET   | 1 OF 3    |  |
| TORONTO, ONTARIO                                              | SHALL NOT BE REPRODUCED, OR COPIED OR USED AS THE BASIS FOR THE     | DRAWING                           | NUMBER      |         | ISSUE     |  |
| YOUR CONNECTION TO QUALITY & SERVIC                           | MANUFACTURE OR SALE OF APPARATUS                                    | 3                                 | 42 Assembly |         | 1         |  |