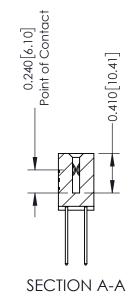

THIS IS A C.A.D. GENERATED DRAWING DO NOT MAKE MANUAL REVISIONS TO MASTER. ISSUE NUMBER

ORIGINAL

1

| 342 / 392 Series Card Edge Connector<br>Contact Bend Detail |                                                                                                                                                                                                 | ACAD REFERENCE NO. 342 ENG MASTER |             |                  |        |  |
|-------------------------------------------------------------|-------------------------------------------------------------------------------------------------------------------------------------------------------------------------------------------------|-----------------------------------|-------------|------------------|--------|--|
|                                                             |                                                                                                                                                                                                 | DRAWN:                            | J.LEE       | DATE: OCT. 06/09 |        |  |
|                                                             |                                                                                                                                                                                                 | CHECKED:                          |             | DATE:            |        |  |
| TORONTO, ONTARIO                                            | THESE DRAWINGS AND SPECIFICATIONS ARE THE PROPERTY OF EDAC INC.,AND SHALL NOT BE REPRODUCED,OR COPIED OR USED AS THE BASIS FOR THE MANUFACTURE OR SALE OF APPARATUS WITHOUT WRITTEN PERMISSION. | SCALE:                            | NTS         | SHEET :          | 2 OF 3 |  |
|                                                             |                                                                                                                                                                                                 | DRAWING                           | NUMBER      |                  | ISSUE  |  |
| YOUR CONNECTION TO QUALITY & SERVICE                        |                                                                                                                                                                                                 | 3                                 | 42 Assembly |                  | 1      |  |