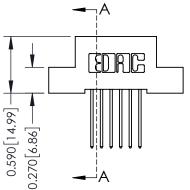

THIS IS A C.A.D. GENERATED DRAWING DO NOT MAKE MANUAL REVISIONS TO MASTER. ISSUE NUMBER

ORIGINAL

1

| 342 / 392 Series Card Edge Connector<br>Contact Bend Detail |                                                                                                                                                                                                 | ACAD REFERENCE NO. 342 ENG MASTER |             |                  |        |  |
|-------------------------------------------------------------|-------------------------------------------------------------------------------------------------------------------------------------------------------------------------------------------------|-----------------------------------|-------------|------------------|--------|--|
|                                                             |                                                                                                                                                                                                 | DRAWN:                            | J.LEE       | DATE: OCT. 06/09 |        |  |
|                                                             |                                                                                                                                                                                                 | CHECKED:                          |             | DATE:            |        |  |
| TORONTO, ONTARIO                                            | THESE DRAWINGS AND SPECIFICATIONS ARE THE PROPERTY OF EDAC INC.,AND SHALL NOT BE REPRODUCED,OR COPIED OR USED AS THE BASIS FOR THE MANUFACTURE OR SALE OF APPARATUS WITHOUT WRITTEN PERMISSION. | SCALE:                            | NTS         | SHEET :          | 2 OF 3 |  |
|                                                             |                                                                                                                                                                                                 | DRAWING                           | NUMBER      |                  | ISSUE  |  |
| YOUR CONNECTION TO QUALITY & SERVICE                        |                                                                                                                                                                                                 | 3                                 | 42 Assembly |                  | 1      |  |