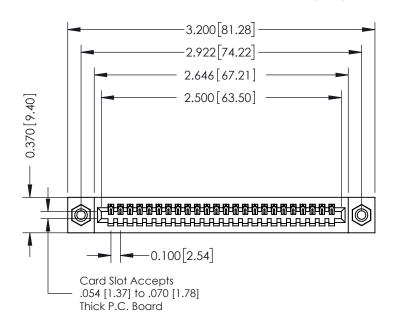

## **See Accompanying Pages for:**

- **Contact Bend Details**
- **Mounting Options**

| 342 / 392 Card Edge Connector |
|-------------------------------|
| Part Number: 392-024-520-108  |

YOUR CONNECTION TO QUALITY & SERVICE

342 ENG MASTER J.LEE DATE: OCT. 06/09 SHEET 1 OF 3 NTS

342 Assembly

THIS IS A C.A.D. GENERATED DRAWING DO NOT MAKE MANUAL REVISIONS TO MASTER. ISSUE NUMBER

ORIGINAL

1

| 342 / 392 Series Card Edge Connector<br>Contact Bend Detail |                                                                                                  | ACAD REFERENCE NO. 342 ENG MASTER |             |                  |        |
|-------------------------------------------------------------|--------------------------------------------------------------------------------------------------|-----------------------------------|-------------|------------------|--------|
|                                                             |                                                                                                  | DRAWN:                            | J.LEE       | DATE: OCT. 06/09 |        |
|                                                             |                                                                                                  | CHECKED:                          |             | DATE:            |        |
| EDAC INC                                                    | THESE DRAWINGS AND SPECIFICATIONS ARE THE PROPERTY OF EDAC INCAND                                | SCALE:                            | NTS         | SHEET :          | 2 OF 3 |
| TORONTO, ONTARIO                                            | SHALL NOT BE REPRODUCED, OR COPIED OR USED AS THE BASIS FOR THE MANUFACTURE OR SALE OF APPARATUS | DRAWING                           | NUMBER      |                  | ISSUE  |
| YOUR CONNECTION TO QUALITY & SERVICE                        |                                                                                                  | 3                                 | 42 Assembly |                  | 1      |