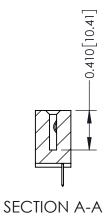

## **Mounting Option**

08-#4-40 Unified Threaded Inserts

## **Contact Detail**

520-P.C. Tail .030x.018(0.76x0.46) - Tail LG=.185(4.70) .100 [2.54] Contact Spacing x .200 [5.08] Row Spacing







## **See Accompanying Pages for:**

- **Contact Bend Details**
- **Mounting Options**

| 342 / 392 Card Edge Connector |
|-------------------------------|
| Part Number: 392-024-520-108  |

YOUR CONNECTION TO QUALITY & SERVICE

342 ENG MASTER J.LEE DATE: OCT. 06/09 SHEET 1 OF 3 NTS

342 Assembly

THIS IS A C.A.D. GENERATED DRAWING DO NOT MAKE MANUAL REVISIONS TO MASTER. ISSUE NUMBER

ORIGINAL

1



| 342 / 392 Series Card Edge Connector<br>Contact Bend Detail |                                                                                                  | ACAD REFERENCE NO. 342 ENG MASTER |             |                  |        |
|-------------------------------------------------------------|--------------------------------------------------------------------------------------------