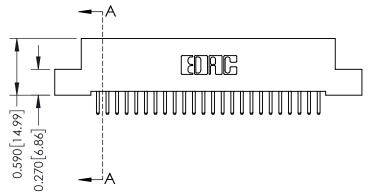

342 ENG MASTER J.LEE DATE: OCT. 06/09 SHEET 1 OF 3 NTS

342 Assembly

THIS IS A C.A.D. GENERATED DRAWING DO NOT MAKE MANUAL REVISIONS TO MASTER. ISSUE NUMBER

ORIGINAL

1

| 342 / 392 Series Card Edge Connector<br>Contact Bend Detail |                                                                                                  | ACAD REFERENCE NO. 342 ENG MASTER |             |                  |        |
|-------------------------------------------------------------|--------------------------------------------------------------------------------------------------|-----------------------------------|-------------|------------------|--------|
|                                                             |                                                                                                  | DRAWN:                            | J.LEE       | DATE: OCT. 06/09 |        |
|                                                             |                                                                                                  | CHECKED:                          |             | DATE:            |        |
| EDAC INC                                                    | THESE DRAWINGS AND SPECIFICATIONS ARE THE PROPERTY OF EDAC INCAND                                | SCALE:                            | NTS         | SHEET :          | 2 OF 3 |
| TORONTO, ONTARIO                                            | SHALL NOT BE REPRODUCED, OR COPIED OR USED AS THE BASIS FOR THE MANUFACTURE OR SALE OF APPARATUS | DRAWING                           | NUMBER      |                  | ISSUE  |
| YOUR CONNECTION TO QUALITY & SERVICE                        |                                                                                                  | 3                                 | 42 Assembly |                  | 1      |