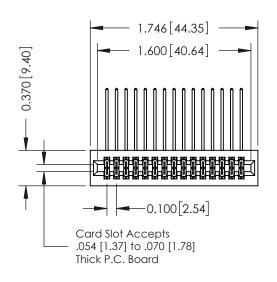

## **See Accompanying Pages for:**

- **Contact Bend Details**
- **Mounting Options**

| 342 / 392 Card Edge Connector |
|-------------------------------|
| Part Number: 392-030-559-201  |

342 ENG MASTER DATE: OCT. 06/09 J.LEE NTS SHEET 1 OF 3