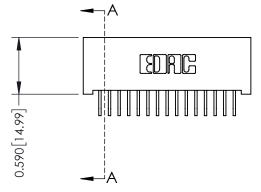

**Mounting Option** 01-No Mounting Lugs **Contact Detail** 

559-90 Degree Bend (Code 541 Contacts) .100 [2.54] Contact Spacing x .200 [5.08] Row Spacing

1

## 0.240 [6.10] Point of Contact 0.410[10.41] SECTION A-A