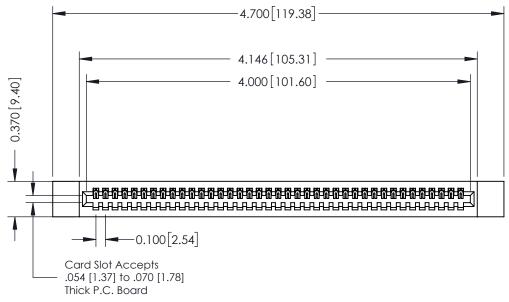

## **See Accompanying Pages for:**

- **Contact Bend Details**
- **Mounting Options**

342 / 392 Card Edge Connector Part Number: 392-039-540-112

| ACAD REFERENCE NO. 342 ENG MASTER |                  |  |  |  |
|-----------------------------------|------------------|--|--|--|
| DRAWN: J.LEE                      | DATE: OCT. 06/09 |  |  |  |
| CHECKED:                          | DATE:            |  |  |  |
| SCALE: NTS                        | SHEET 1 OF 3     |  |  |  |
| DRAWING NUMBER                    | ISSUE            |  |  |  |