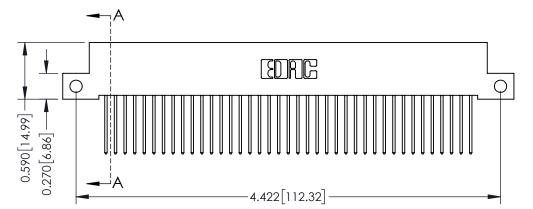

## **Mounting Option** 12-.128 (3.25) Dia. Side Mounting Holes 0.370 [9.40]

## **See Accompanying Pages for:**

- **Contact Bend Details**
- **Mounting Options**

342 / 392 Card Edge Connector Part Number: 392-039-540-112

| ACAD REFERENCE NO. 342 ENG MASTER |                  |  |  |  |
|-----------------------------------|------------------|--|--|--|
| DRAWN: J.LEE                      | DATE: OCT. 06/09 |  |  |  |
| CHECKED:                          | DATE:            |  |  |  |
| SCALE: NTS                        | SHEET 1 OF 3     |  |  |  |
| DRAWING NUMBER                    | ISSUE            |  |  |  |