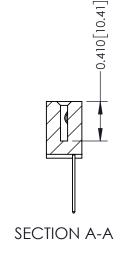

## **Contact Detail**

540-Wire Wrap .025 Sq.(0.64 Sq.) - Tail LG=.570(14.48) .100 [2.54] Contact Spacing x .200 [5.08] Row Spacing

342 Assembly

THIS IS A C.A.D. GENERATED DRAWING DO NOT MAKE MANUAL REVISIONS TO MASTER. ISSUE NUMBER

ORIGINAL

1

| 342 / 392 Series Card Edge Connector<br>Contact Bend Detail |                                                                                                                                   | ACAD REFERENCE NO. 342 ENG MASTER |             |                  |        |
|-------------------------------------------------------------|-----------------------------------------------------------------------------------------------------------------------------------|-----------------------------------|-------------|------------------|--------|
|                                                             |                                                                                                                                   | DRAWN:                            | J.LEE       | DATE: OCT. 06/09 |        |
|                                                             |                                                                                                                                   | CHECKED:                          |             | DATE:            |        |
| EDAC INC                                                    | ARE THE PROPERTY OF EDAC INC.,AND SHALL NOT BE REPRODUCED,OR COPIED OR USED AS THE BASIS FOR THE MANUFACTURE OR SALE OF APPARATUS | SCALE:                            | NTS         | SHEET :          | 2 OF 3 |
| TORONTO, ONTARIO                                            |                                                                                                                                   | DRAWING                           | NUMBER      |                  | ISSUE  |
| YOUR CONNECTION TO QUALITY & SERVICE                        |                                                                                                                                   | 3                                 | 42 Assembly |                  | 1      |