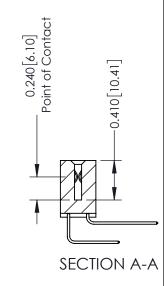

## **Contact Detail**

558-90 Degree Bend (Code 541 Contacts) .100 [2.54] Contact Spacing x .200 [5.08] Row Spacing