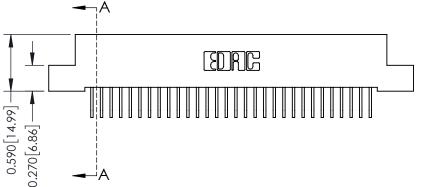

342 Assembly

THIS IS A C.A.D. GENERATED DRAWING DO NOT MAKE MANUAL REVISIONS TO MASTER. ISSUE NUMBER

ORIGINAL

1

| 342 / 392 Series Card Edge Connector<br>Contact Bend Detail |                                                                                                                                                                                                  | ACAD REFERENCE NO. 342 ENG MASTER |             |                  |        |
|-------------------------------------------------------------|--------------------------------------------------------------------------------------------------------------------------------------------------------------------------------------------------|-----------------------------------|-------------|------------------|--------|
|                                                             |                                                                                                                                                                                                  | DRAWN:                            | J.LEE       | DATE: OCT. 06/09 |        |
|                                                             |                                                                                                                                                                                                  | CHECKED:                          |             | DATE:            |        |
| TORONTO, ONTARIO                                            | THESE DRAWINGS AND SPECIFICATIONS ARE THE PROPERTY OF EDAC INC. AND SHALL NOT BE REPRODUCED, OR COPIED OR USED AS THE BASIS FOR THE MANUFACTURE OR SALE OF APPARATUS WITHOUT WRITTEN PERMISSION. | SCALE:                            | NTS         | SHEET :          | 2 OF 3 |
|                                                             |                                                                                                                                                                                                  | DRAWING                           | NUMBER      |                  | ISSUE  |
| YOUR CONNECTION TO QUALITY & SERVICE                        |                                                                                                                                                                                                  | 3                                 | 42 Assembly |                  | 1      |