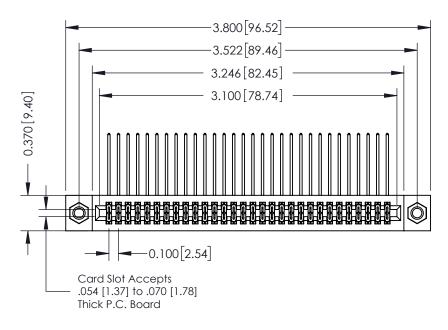

## **See Accompanying Pages for:**

- **Contact Bend Details**
- **Mounting Options**

342 / 392 Card Edge Connector Part Number: 392-060-558-207

YOUR CONNECTION TO QUALITY & SERVICE

CANADA

342 ENG MASTER J.LEE DATE: OCT. 06/09 SHEET 1 OF 3

342 Assembly

THIS IS A C.A.D. GENERATED DRAWING DO NOT MAKE MANUAL REVISIONS TO MASTER. ISSUE NUMBER

ORIGINAL

1

| 342 / 392 Series Card Edge Connector<br>Contact Bend Detail |                                                                                                                                                                                                  | ACAD REFERENCE NO. 342 ENG MASTER |             |                  |        |
|-------------------------------------------------------------|--------------------------------------------------------------------------------------------------------------------------------------------------------------------------------------------------|-----------------------------------|-------------|------------------|--------|
|                                                             |                                                                                                                                                                                                  | DRAWN:                            | J.LEE       | DATE: OCT. 06/09 |        |
|                                                             |                                                                                                                                                                                                  | CHECKED:                          |             | DATE:            |        |
| TORONTO, ONTARIO                                            | THESE DRAWINGS AND SPECIFICATIONS ARE THE PROPERTY OF EDAC INC. AND SHALL NOT BE REPRODUCED, OR COPIED OR USED AS THE BASIS FOR THE MANUFACTURE OR SALE OF APPARATUS WITHOUT WRITTEN PERMISSION. | SCALE:                            | NTS         | SHEET :          | 2 OF 3 |
|                                                             |                                                                                                                                                                                                  | DRAWING                           | NUMBER      |                  | ISSUE  |
| YOUR CONNECTION TO QUALITY & SERVICE                        |                                                                                                                                                                                                  | 3                                 | 42 Assembly |                  | 1      |