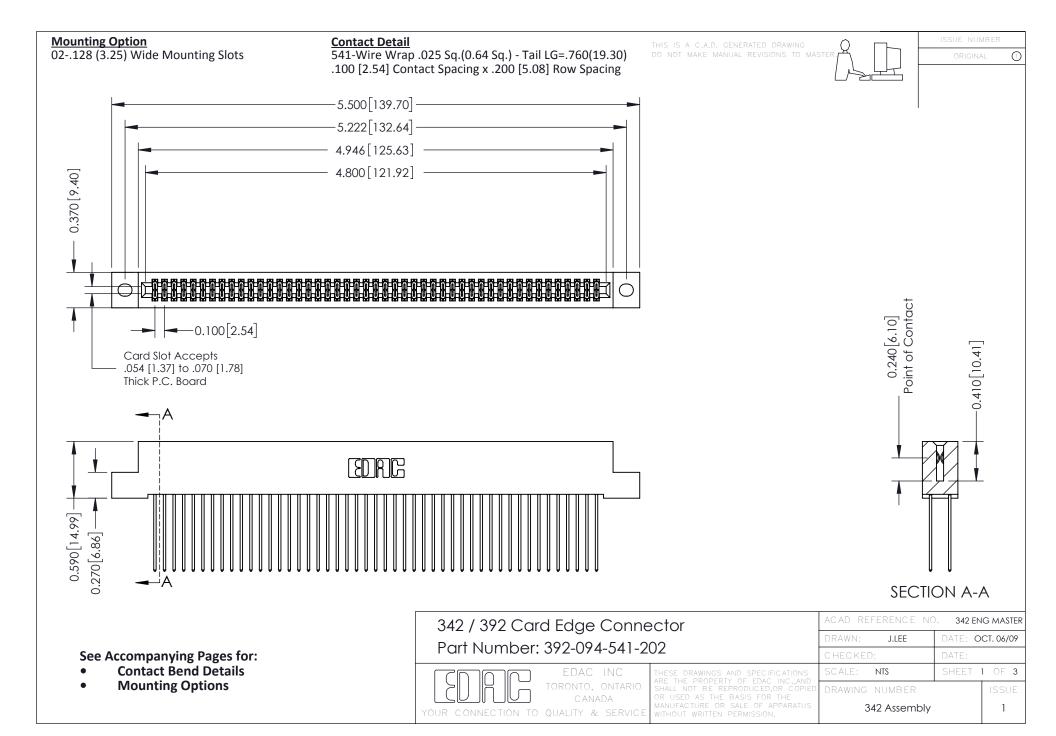

THIS IS A C.A.D. GENERATED DRAWING DO NOT MAKE MANUAL REVISIONS TO MASTER. ISSUE NUMBER

ORIGINAL

1

| 342 / 392 Series Card Edge Connector<br>Contact Bend Detail |                                                                                                                                                                                                  | ACAD REFERENCE NO. 342 ENG MASTER |             |                  |        |
|-------------------------------------------------------------|--------------------------------------------------------------------------------------------------------------------------------------------------------------------------------------------------|-----------------------------------|-------------|------------------|--------|
|                                                             |                                                                                                                                                                                                  | DRAWN:                            | J.LEE       | DATE: OCT. 06/09 |        |
|                                                             |                                                                                                                                                                                                  | CHECKED:                          |             | DATE:            |        |
| TORONTO, ONTARIO                                            | THESE DRAWINGS AND SPECIFICATIONS ARE THE PROPERTY OF EDAC INC. AND SHALL NOT BE REPRODUCED, OR COPIED OR USED AS THE BASIS FOR THE MANUFACTURE OR SALE OF APPARATUS WITHOUT WRITTEN PERMISSION. | SCALE:                            | NTS         | SHEET :          | 2 OF 3 |
|                                                             |                                                                                                                                                                                                  | DRAWING                           | NUMBER      |                  | ISSUE  |
| YOUR CONNECTION TO QUALITY & SERVICE                        |                                                                                                                                                                                                  | 3                                 | 42 Assembly |                  | 1      |

THIS IS A C.A.D. GENERATED DRAWING DO NOT MAKE MANUAL REVISIONS TO MASTER

ISSUE NUMBER

ORIGINAL

1

| 342 / 392 Card Edge Connector<br>Mounting Options |                                                                                                                                                                                               | ACAD REFERENCE NO. 342 ENG MASTER |                         |        |  |  |
|---------------------------------------------------|-----------------------------------------------------------------------------------------------------------------------------------------------------------------------------------------------|-----------------------------------|-------------------------|--------|--|--|
|                                                   |                                                                                                                                                                                               | DRAWN: J.LEE                      | DATE: <b>OCT. 06/09</b> |        |  |  |
|                                                   |                                                                                                                                                                                               | CHECKED:                          | DATE:                   |        |  |  |
| TORONTO, ONTARIO                                  | THESE DRAWINGS AND SPECIFICATIONS ARE THE PROPERTY OF EDAC INCAND SHALL NOT BE REPRODUCED,OR COPIED OR USED AS THE BASIS FOR THE MANUFACTURE OR SALE OF APPARATUS WITHOUT WRITTEN PERMISSION. | SCALE: NTS                        | SHEET :                 | 3 OF 3 |  |  |
|                                                   |                                                                                                                                                                                               | DRAWING NUMBER                    | •                       | ISSUE  |  |  |
| YOUR CONNECTION TO QUALITY & SERVICE              |                                                                                                                                                                                               | 342 Assembly                      |                         | 1      |  |  |