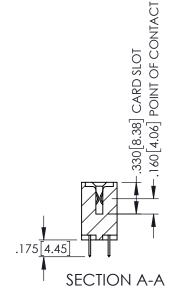

Contact Dimensions: 520-P.C. Tail .030x.018(0.76x0.46) - Tail LG=.175(4.45) .100 (2.54) Contact Spacing x .200 (5.08) Row Spacing

1

- INSULATOR MATERIAL: THERMOPLASTIC PBT BLACK, UL 94V-0
- CONTACT MATERIAL; COPPER TIN ALLOY CONTACT PLATING: GOLD ON THE MATING AREA, TIN PLATING ON THE CONTACT TAILS, NICKEL UNDERPLATE