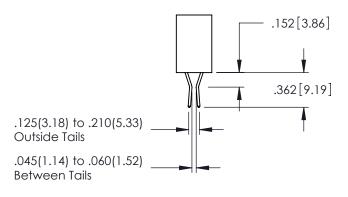

**Contact Code 558** 

Contact Code 559

**Contact Code 560** 

- INSULATOR MATERIAL: THERMOPLASTIC POLYESTER, UL 94V-0 DAP MATERIAL AVAILABLE UPON REQUEST
- CONTACT MATERIAL; COPPER ALLOY

CONTACT PLATING: GOLD ON THE MATING AREA, TIN PLATING ON THE CONTACT TAILS, NICKEL UNDERPLATE

345/395 SERIES CARD EDGE CONNECTOR CONTACT CODE 555,556,558,559,560 DIMENSIONS

YOUR CONNECTION TO QUALITY & SERVICE

|    | ACAD REFERENCE      | AD REFERENCE NO. 345-ENG-MASTER |                  |        |  |  |
|----|---------------------|---------------------------------|------------------|--------|--|--|
| S  | DRAWN: R.STA.MONICA |                                 | DATE:MAY.16/2017 |        |  |  |
|    | CHECKED:            |                                 | DATE:            |        |  |  |
| ,  | SCALE: 1:1          |                                 | SHEET            | 2 OF 2 |  |  |
| ED | DRAWING NUMBER      |                                 | ISSUE            |        |  |  |