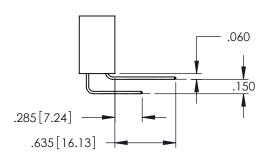

**Contact Code 558** 

Contact Code 559

**Contact Code 560** 

- INSULATOR MATERIAL: THERMOPLASTIC POLYESTER, UL 94V-0 DAP MATERIAL AVAILABLE UPON REQUEST
- CONTACT MATERIAL; COPPER ALLOY

CONTACT PLATING: GOLD ON THE MATING AREA, TIN PLATING ON THE CONTACT TAILS, NICKEL UNDERPLATE

345/395 SERIES CARD EDGE CONNECTOR CONTACT CODE 555,556,558,559,560 DIMENSIONS

YOUR CONNECTION TO QUALITY & SERVICE

|    | ACAD REFERENCE      | AD REFERENCE NO. 345-ENG-MASTER |                  |        |  |  |
|----|---------------------|---------------------------------|------------------|--------|--|--|
| S  | DRAWN: R.STA.MONICA |                                 | DATE:MAY.16/2017 |        |  |  |
|    | CHECKED:            |                                 | DATE:            |        |  |  |
| ,  | SCALE: 1:1          |                                 | SHEET            | 2 OF 2 |  |  |
| ED | DRAWING NUMBER      |                                 | ISSUE            |        |  |  |