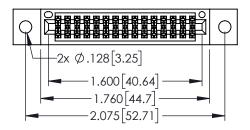

| 345/395 S | RIES CARD EDGE CON   | NECTOR |
|-----------|----------------------|--------|
| PART NUM  | BER: 395-030-520-802 |        |

| ACAD REFERENCE NO. 345-ENG-MASTER |                  |  |  |  |
|-----------------------------------|------------------|--|--|--|
| DRAWN: R.STA.MONICA               | DATE:MAY.16/2017 |  |  |  |
| CHECKED:                          | DATE:            |  |  |  |
| SCALE: 1:1                        | SHEET 1 OF 2     |  |  |  |
| DRAWING NUMBER                    | ISSUE            |  |  |  |
| 345-ENG-MASTER                    | 1                |  |  |  |