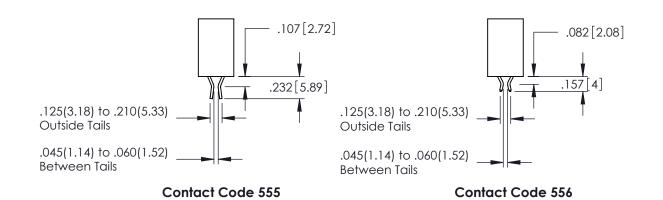

**Contact Code 558** 

Contact Code 559

**Contact Code 560** 

- INSULATOR MATERIAL: THERMOPLASTIC POLYESTER, UL 94V-0 DAP MATERIAL AVAILABLE UPON REQUEST
- CONTACT MATERIAL; COPPER ALLOY

CONTACT PLATING: GOLD ON THE MATING AREA, TIN PLATING ON THE CONTACT TAILS, NICKEL UNDERPLATE

345/395 SERIES CARD EDGE CONNECTOR CONTACT CODE 555,556,558,559,560 DIMENSIONS

YOUR CONNECTION TO QUALITY & SERVICE

|    | ACAD REFERENCE      | AD REFERENCE NO. 345-ENG-MASTER |                  |        |  |  |
|----|---------------------|---------------------------------|------------------|--------|--|--|
| S  | DRAWN: R.STA.MONICA |                                 | DATE:MAY.16/2017 |        |  |  |
|    | CHECKED:            |                                 | DATE:            |        |  |  |
| ,  | SCALE: 1:1          |                                 | SHEET            | 2 OF 2 |  |  |
| ED | DRAWING NUMBER      |                                 | ISSUE            |        |  |  |