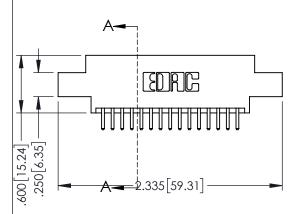

| 345/395 S | RIES CARD EDGE CON   | NECTOR |
|-----------|----------------------|--------|
| PART NUM  | BER: 395-030-520-802 |        |

| ACAD REFERENCE NO. 345-ENG-MASTER |                  |  |  |  |
|-----------------------------------|------------------|--|--|--|
| DRAWN: R.STA.MONICA               | DATE:MAY.16/2017 |  |  |  |
| CHECKED:                          | DATE:            |  |  |  |
| SCALE: 1:1                        | SHEET 1 OF 2     |  |  |  |
| DRAWING NUMBER                    | ISSUE            |  |  |  |
| 345-ENG-MASTER                    | 1                |  |  |  |