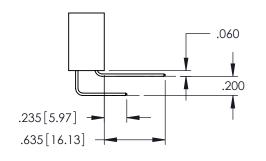

**Contact Code 558** 

Contact Code 559

**Contact Code 560** 

- INSULATOR MATERIAL: THERMOPLASTIC POLYESTER, UL 94V-0 DAP MATERIAL AVAILABLE UPON REQUEST
- CONTACT MATERIAL; COPPER ALLOY

CONTACT PLATING: GOLD ON THE MATING AREA, TIN PLATING ON THE CONTACT TAILS, NICKEL UNDERPLATE

345/395 SERIES CARD EDGE CONNECTOR CONTACT CODE 555,556,558,559,560 DIMENSIONS

YOUR CONNECTION TO QUALITY & SERVICE

|    | ACAD REFERENCE      | AD REFERENCE NO. 345-ENG-MASTER |                  |        |  |  |
|----|---------------------|---------------------------------|------------------|--------|--|--|
| S  | DRAWN: R.STA.MONICA |                                 | DATE:MAY.16/2017 |        |  |  |
|    | CHECKED:            |                                 | DATE:            |        |  |  |
| ,  | SCALE: 1:1          |                                 | SHEET            | 2 OF 2 |  |  |
| ED | DRAWING NUMBER      |                                 | ISSUE            |        |  |  |