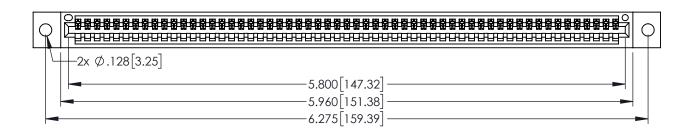

345/395 SERIES CARD EDGE CONNECTOR PART NUMBER: 395-057-525-402

YOUR CONNECTION TO QUALITY & SERVICE

| ACAD REFERENCE NO. 345-ENG-MASTER |         |           |  |
|-----------------------------------|---------|-----------|--|
| DRAWN: R.STA.MONICA               | DATE:MA | Y.16/2017 |  |
| CHECKED:                          | DATE:   |           |  |
| SCALE: 1:1                        | SHEET 1 | OF 2      |  |
| DRAWING NUMBER                    |         | ISSUE     |  |
| 345-ENG-MASTER                    |         | 1         |  |