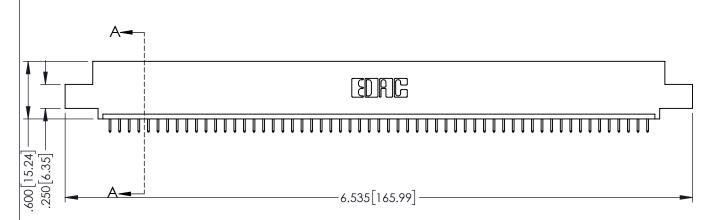

345/395 SERIES CARD EDGE CONNECTOR PART NUMBER: 395-057-525-402

YOUR CONNECTION TO QUALITY & SERVICE

| ACAD REFERENCE NO. 345-ENG-MASTER |         |           |  |
|-----------------------------------|---------|-----------|--|
| DRAWN: R.STA.MONICA               | DATE:MA | Y.16/2017 |  |
| CHECKED:                          | DATE:   |           |  |
| SCALE: 1:1                        | SHEET 1 | OF 2      |  |
| DRAWING NUMBER                    |         | ISSUE     |  |
| 345-ENG-MASTER                    |         | 1         |  |