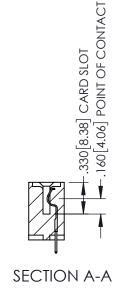

345/395 SERIES CARD EDGE CONNECTOR PART NUMBER: 395-057-525-402

YOUR CONNECTION TO QUALITY & SERVICE

| ACAD REFERENCE NO. 345-ENG-MASTER |         |           |  |
|-----------------------------------|---------|-----------|--|
| DRAWN: R.STA.MONICA               | DATE:MA | Y.16/2017 |  |
| CHECKED:                          | DATE:   |           |  |
| SCALE: 1:1                        | SHEET 1 | OF 2      |  |
| DRAWING NUMBER                    |         | ISSUE     |  |
| 345-ENG-MASTER                    |         | 1         |  |