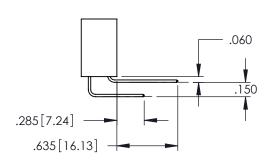

<u>Contact Dimensions:</u>
525-P.C. Tail .018 Sq.(0.46 Sq.) - Tail LG=.150(3.81)
.100 (2.54) Contact Spacing x .200 (5.08) Row Spacing

1

INSULATOR MATERIAL: THERMOPLASTIC PBT BLACK, UL 94V-0

CONTACT MATERIAL; COPPER TIN ALLOY CONTACT PLATING: GOLD ON THE MATING AREA, TIN PLATING ON THE CONTACT TAILS, NICKEL UNDERPLATE

.107 [2.72] .082 [2.08] .157 [4] .232 [5.89] .125(3.18) to .210(5.33) .125(3.18) to .210(5.33) Outside Tails Outside Tails .045(1.14) to .060(1.52) .045(1.14) to .060(1.52) Between Tails Between Tails **Contact Code 555 Contact Code 556** 