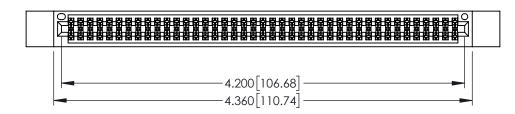

| 345/395 SERIES CARD EDGE CONNECTOR |
|------------------------------------|
| PART NUMBER: 395-082-525-512       |

| ACAD REFERENCE NO. 345-ENG-MASTER |                 |           |  |
|-----------------------------------|-----------------|-----------|--|
| DRAWN: R.STA.MONICA               | DATE: <b>MA</b> | Y.16/2017 |  |
| CHECKED:                          | DATE:           |           |  |
| SCALE: 1:1                        | SHEET 1         | OF 2      |  |
| DRAWING NUMBER                    |                 | ISSUE     |  |
| 345-ENG-MASTER                    |                 | 1 1       |  |