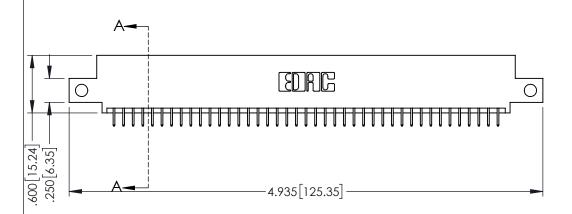

| 345/395 SERIES CARD EDGE CONNECTOR |
|------------------------------------|
| PART NUMBER: 395-082-525-512       |

| ACAD REFERENCE NO. 345-ENG-MASTER |                 |           |  |
|-----------------------------------|-----------------|-----------|--|
| DRAWN: R.STA.MONICA               | DATE: <b>MA</b> | Y.16/2017 |  |
| CHECKED:                          | DATE:           |           |  |
| SCALE: 1:1                        | SHEET 1         | OF 2      |  |
| DRAWING NUMBER                    |                 | ISSUE     |  |
| 345-ENG-MASTER                    |                 | 1 1       |  |