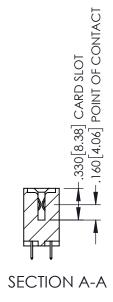

<u>Contact Dimensions:</u>
525-P.C. Tail .018 Sq.(0.46 Sq.) - Tail LG=.150(3.81)
.100 (2.54) Contact Spacing x .200 (5.08) Row Spacing

1

- INSULATOR MATERIAL: THERMOPLASTIC PBT BLACK, UL 94V-0
- CONTACT MATERIAL; COPPER TIN ALLOY CONTACT PLATING: GOLD ON THE MATING AREA, TIN PLATING ON THE CONTACT TAILS, NICKEL UNDERPLATE