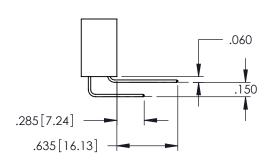

<u>Contact Dimensions:</u>
525-P.C. Tail .018 Sq.(0.46 Sq.) - Tail LG=.150(3.81)
.100 (2.54) Contact Spacing x .200 (5.08) Row Spacing

1

- INSULATOR MATERIAL: THERMOPLASTIC PBT BLACK, UL 94V-0
- CONTACT MATERIAL; COPPER TIN ALLOY CONTACT PLATING: GOLD ON THE MATING AREA, TIN PLATING ON THE CONTACT TAILS, NICKEL UNDERPLATE

| 345/395 SERIES CARD EDGE CONNECTOR |
|------------------------------------|
| PART NUMBER: 395-082-525-512       |

| ACAD REFERENCE NO. 345-ENG-MASTER |                 |           |  |
|-----------------------------------|-----------------|-----------|--|
| DRAWN: R.STA.MONICA               | DATE: <b>MA</b> | Y.16/2017 |  |
| CHECKED:                          | DATE:           |           |  |
| SCALE: 1:1                        | SHEET 1         | OF 2      |  |
| DRAWING NUMBER                    |                 | ISSUE     |  |
| 345-ENG-MASTER                    |                 | 1 1       |  |