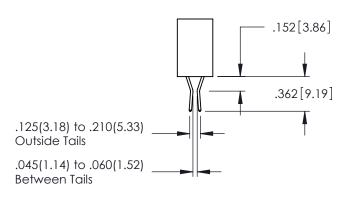

345-ENG-MASTER

.107 [2.72] .082 [2.08] .157 [4] .232 [5.89] .125(3.18) to .210(5.33) .125(3.18) to .210(5.33) Outside Tails Outside Tails .045(1.14) to .060(1.52) .045(1.14) to .060(1.52) Between Tails Between Tails **Contact Code 555 Contact Code 556** 

## 345/395 SERIES CARD EDGE CONNECTOR CONTACT CODE 555,556,558,559,560 DIMENSIONS

YOUR CONNECTION TO QUALITY & SERVICE

|     | ACAD REFERENCE NO   | . 345-ENG-MASTER |
|-----|---------------------|------------------|
| 5   | DRAWN: R.STA.MONICA | DATE:MAY.16/2017 |
|     | CHECKED:            | DATE:            |
| ,   | SCALE: 1:1          | SHEET 2 OF 2     |
| ED. | DRAWING NUMBER      | ISSUE            |