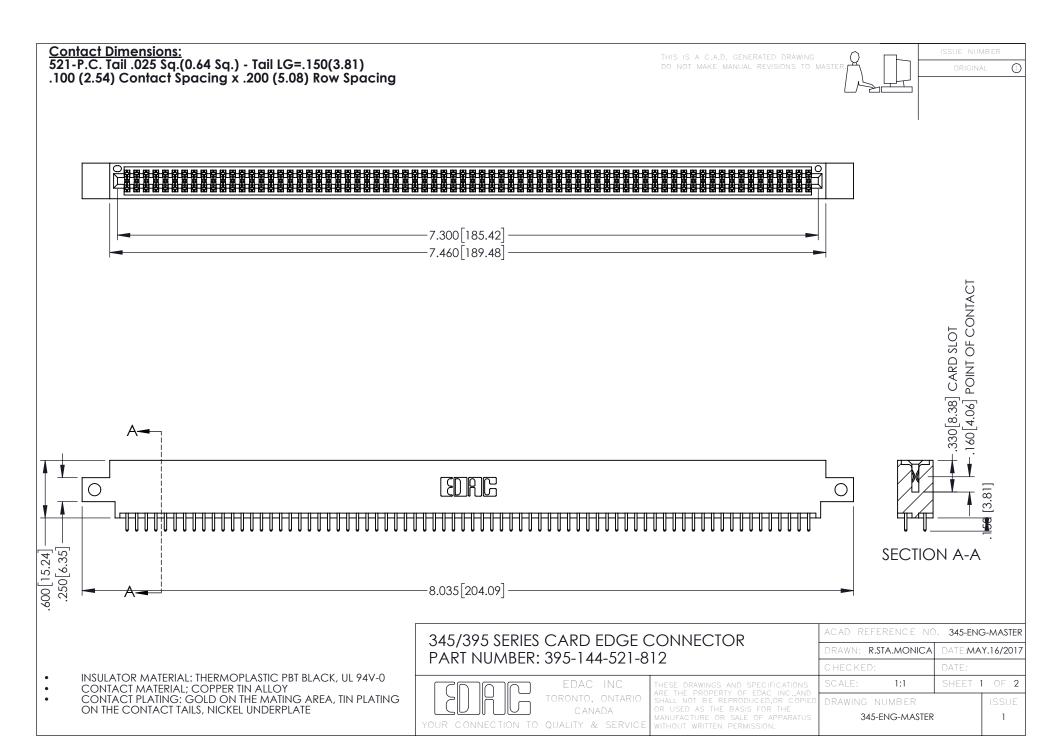

345/395 SERIES CARD EDGE CONNECTOR CONTACT CODE 555,556,558,559,560 DIMENSIONS

YOUR CONNECTION TO QUALITY & SERVICE

|    | ACAD REFERENCE NO. 345-ENG-MASTER |                  |  |
|----|-----------------------------------|------------------|--|
| S  | DRAWN: R.STA.MONICA               | DATE:MAY.16/2017 |  |
|    | CHECKED:                          | DATE:            |  |
|    | SCALE: 1:1                        | SHEET 2 OF 2     |  |
| ED | DRAWING NUMBER                    | ISSUE            |  |
| 5  | 345-ENG-MASTER                    | 1                |  |