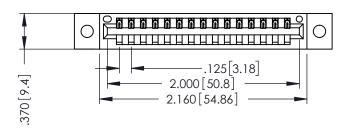

THIS IS A C.A.D. GENERATED DRAWING DO NOT MAKE MANUAL REVISIONS TO MASTER.

ISSUE NUMBER

ORIGINAL

1

INSULATOR MATERIAL: THERMOPLASTIC POLYESTER, UL 94V-0 CONTACT MATERIAL; COPPER, NICKEL, TIN ALLOY CA-725 CONTACT PLATING: GOLD ON THE MATING AREA, TIN-LEAD

ON THE CONTACT TAILS, NICKEL UNDERPLATE

346/396 SERIES CARD EDGE CONNECTOR PART NUMBER: 396-015-522-102

YOUR CONNECTION TO QUALITY & SERVICE

**EDAC INC** TORONTO, ONTARIO CANADA

THESE DRAWINGS AND SPECIFICATIONS ARE THE PROPERTY OF EDAC INC.,AND SHALL NOT BE REPRODUCED,OR COPIED OR USED AS THE BASIS FOR THE MANUFACTURE OR SALE OF APPARATUS WITHOUT WRITTEN PERMISSION.

| ACAD REFERENCE NO. | . 346-ENG-MASTER |
|--------------------|------------------|
| DRAWN: J.LEE       | DATE: APR. 22/09 |
| CHECKED:           | DATE:            |
| SCALE: 1:1         | SHEET 1 OF 2     |
| DRAWING NUMBER     | ISSUE            |
| 0.44 = 1.10 1.1.0= | ,                |