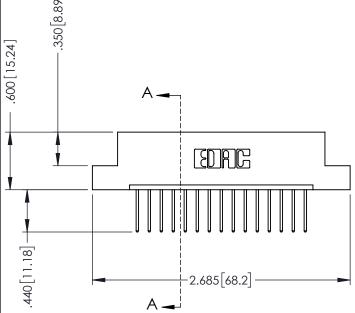

346-ENG-MASTER

.350 [8.89]

.330 [8.38] Slot Depth .160 [4.06] Point of Contact

**SECTION A-A** 

ISSUE NUMBER ORIGINAL 1

## **Contact Code 555**

## **Contact Code 556**

INSULATOR MATERIAL: THERMOPLASTIC POLYESTER, UL 94V-0 CONTACT MATERIAL; COPPER, NICKEL, TIN ALLOY CA-725 CONTACT PLATING: GOLD ON THE MATING AREA, TIN-LEAD

ON THE CONTACT TAILS, NICKEL UNDERPLATE

## 346/396 SERIES CARD EDGE CONNECTOR CONTACT CODE 555,556,558,559,560 DIMENSIONS

YOUR CONNECTION TO QUALITY & SERVICE

**EDAC INC** TORONTO, ONTARIO CANADA

THESE DRAWINGS AND SPECIFICATIONS ARE THE PROPERTY OF EDAC INC.,AND SHALL NOT BE REPRODUCED, OR COPIED OR USED AS THE BASIS FOR THE MANUFACTURE OR SALE OF APPARATUS WITHOUT WRITTEN PERMISSION.

|   | ACAD REFERENCE NO. | 346-ENG-MASTER   |
|---|--------------------|------------------|
|   | DRAWN: J.LEE       | DATE: APR. 22/09 |
| • | CHECKED:           | DATE:            |
|   | SCALE: 1:1         | SHEET 2 OF 2     |
|   | DRAWING NUMBER     | ISSUE            |
|   | 346-ENG-MASTER     | 1                |