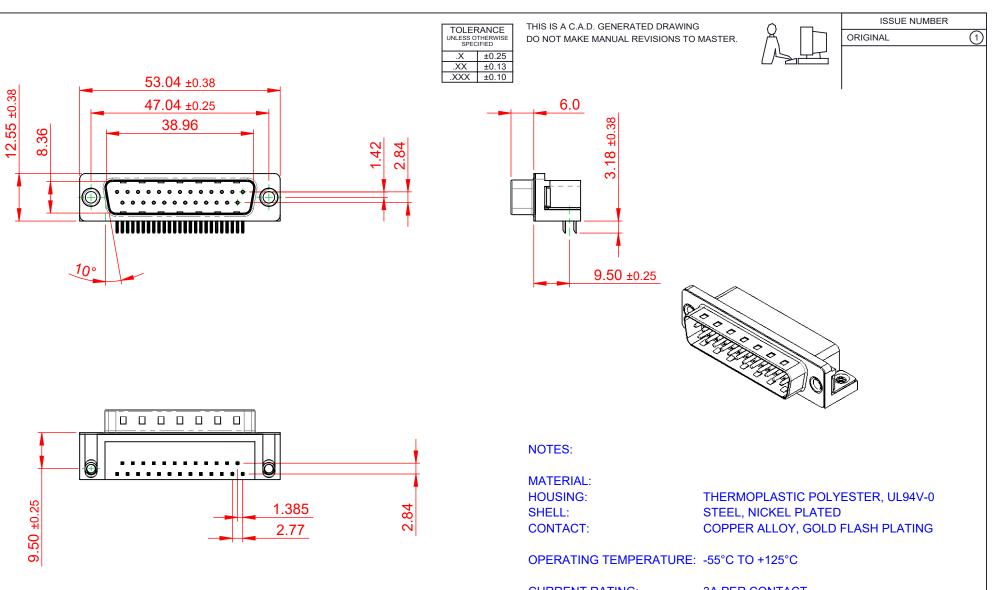

**CURRENT RATING:** CONTACT RESISTANCE: **INSULATOR RESISTANCE:** DIELECTRIC WITHSTANDING VOLTAGE: 1000V AC rms

**3A PER CONTACT** 25mΩ MAX. 5000MΩ min.

| 621 SERIES D-SUB CONNECTOR                                |                                                                                                                                                                                                                | SW REFERENCE NO.: 621 ASSEMBLY |                    |                    |       |
|-----------------------------------------------------------|----------------------------------------------------------------------------------------------------------------------------------------------------------------------------------------------------------------|--------------------------------|--------------------|--------------------|-------|
|                                                           |                                                                                                                                                                                                                | DRAWN: C.B                     |                    | DATE: AUG. 01/2018 |       |
|                                                           |                                                                                                                                                                                                                | CHECKED:                       |                    | DATE:              |       |
| EDAC INC                                                  | THESE DRAWINGS AND SPECIFICATIONS<br>ARE THE PROPERTY OF EDAC INC.,AND<br>SHALL NOT BE REPRODUCED,OR COPIED<br>OR USED AS THE BASIS FOR THE<br>MANUFACTURE OR SALE OF APPARATUS<br>WITHOUT WRITTEN PERMISSION. | SCALE: 1:1                     |                    | SHEET 1 OF         | 1     |
| TORONTO, ONTARIO<br>CANADA<br>ECTION TO QUALITY & SERVICE |                                                                                                                                                                                                                | DRAWING NUMBER:                | R: 621-025-260-531 |                    | ISSUE |
|                                                           |                                                                                                                                                                                                                | PART NUMBER:                   | 621-025-2          | 260-531            | 1     |