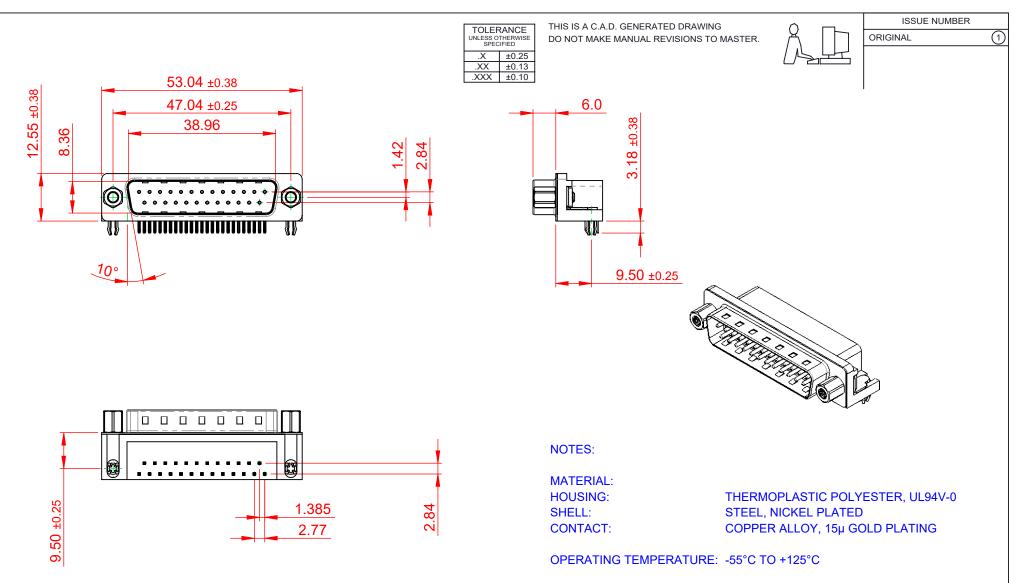

**CURRENT RATING:** CONTACT RESISTANCE: **INSULATOR RESISTANCE:** DIELECTRIC WITHSTANDING VOLTAGE: 1000V AC rms

**3A PER CONTACT** 

25mΩ MAX. 5000MΩ min.

| 621 SERIES D-SUB CONNECTOR                                            |                                                                                                                                                                                                                | SW REFERENCE NO.: 621 ASSEMBLY |         |           |                    |   |    |       |  |
|-----------------------------------------------------------------------|----------------------------------------------------------------------------------------------------------------------------------------------------------------------------------------------------------------|--------------------------------|---------|-----------|--------------------|---|----|-------|--|
|                                                                       |                                                                                                                                                                                                                | DRAWN: C.B                     |         |           | DATE: AUG. 01/2018 |   |    |       |  |
|                                                                       |                                                                                                                                                                                                                | CHECKED:                       |         |           | DATE:              |   |    |       |  |
| EDAC INC<br>TORONTO, ONTARIO<br>CANADA<br>ECTION TO QUALITY & SERVICE | THESE DRAWINGS AND SPECIFICATIONS<br>ARE THE PROPERTY OF EDAC INC.,AND<br>SHALL NOT BE REPRODUCED,OR COPIED<br>OR USED AS THE BASIS FOR THE<br>MANUFACTURE OR SALE OF APPARATUS<br>WITHOUT WRITTEN PERMISSION. | SCALE:                         | 1:1     |           | SHEET              | 1 | OF | 1     |  |
|                                                                       |                                                                                                                                                                                                                | DRAWING                        | NUMBER: | 621-025-3 | 368-556            |   |    | ISSUE |  |
|                                                                       |                                                                                                                                                                                                                | PART NUM                       | IBER:   | 621-025-3 | 368-556            |   |    | 1     |  |