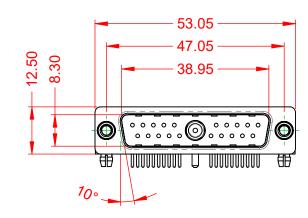

**INSULATOR RESISTANCE:** DIELECTRIC WITHSTANDING VOLTAGE: 10A (CURRENT)  $10m\Omega$  MAX.

5000MΩ min.

1000V AC rms

|                                      | COMBINATION D-SUB                                                                                                                                                                                              |                                 | SW REFERENCE NO.: 629 COMBO ASSEMBLY |       |  |
|--------------------------------------|----------------------------------------------------------------------------------------------------------------------------------------------------------------------------------------------------------------|---------------------------------|--------------------------------------|-------|--|
| COMBINATION                          |                                                                                                                                                                                                                |                                 | DATE: JAN. 01/20                     | 19    |  |
|                                      |                                                                                                                                                                                                                |                                 | DATE:                                |       |  |
| EDAC INC                             | THESE DRAWINGS AND SPECIFICATIONS<br>ARE THE PROPERTY OF EDAC INC.,AND<br>SHALL NOT BE REPRODUCED,OR COPIED<br>OR USED AS THE BASIS FOR THE<br>MANUFACTURE OR SALE OF APPARATUS<br>WITHOUT WRITTEN PERMISSION. | SCALE: (IN C.A.D. 1:1)          | SHEET 1 OF                           | 2     |  |
| TORONTO, ONTARIO<br>CANADA           |                                                                                                                                                                                                                | DRAWING NUMBER: 629-21W1640-1ND |                                      | ISSUE |  |
| YOUR CONNECTION TO QUALITY & SERVICE |                                                                                                                                                                                                                | PART NUMBER: 629-21W            | 1640-1ND                             | 1     |  |