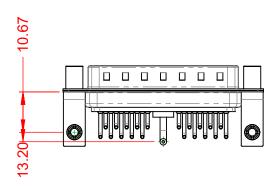

**INSULATOR RESISTANCE:** DIELECTRIC WITHSTANDING VOLTAGE: 10A (CURRENT)  $10m\Omega$  MAX.

5000MΩ min.

1000V AC rms

|                                      | COMBINATION D-SUB                                                                                                                                                                                              |                                 | SW REFERENCE NO.: 629 COMBO ASSEMBLY |       |  |
|--------------------------------------|----------------------------------------------------------------------------------------------------------------------------------------------------------------------------------------------------------------|---------------------------------|--------------------------------------|-------|--|
| COMBINATION                          |                                                                                                                                                                                                                |                                 | DATE: JAN. 01/20                     | 19    |  |
|                                      |                                                                                                                                                                                                                |                                 | DATE:                                |       |  |
| EDAC INC                             | THESE DRAWINGS AND SPECIFICATIONS<br>ARE THE PROPERTY OF EDAC INC.,AND<br>SHALL NOT BE REPRODUCED,OR COPIED<br>OR USED AS THE BASIS FOR THE<br>MANUFACTURE OR SALE OF APPARATUS<br>WITHOUT WRITTEN PERMISSION. | SCALE: (IN C.A.D. 1:1)          | SHEET 1 OF                           | 2     |  |
| TORONTO, ONTARIO<br>CANADA           |                                                                                                                                                                                                                | DRAWING NUMBER: 629-21W1640-1ND |                                      | ISSUE |  |
| YOUR CONNECTION TO QUALITY & SERVICE |                                                                                                                                                                                                                | PART NUMBER: 629-21W            | 1640-1ND                             | 1     |  |