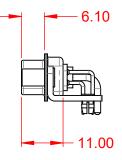

**INSULATOR RESISTANCE:** DIELECTRIC WITHSTANDING VOLTAGE: 10A (CURRENT)  $10m\Omega$  MAX.

5000MΩ min.

1000V AC rms

|                                      | COMBINATION D-SUB                                                                                                                                                                                              |                                 | SW REFERENCE NO.: 629 COMBO ASSEMBLY |       |  |
|--------------------------------------|----------------------------------------------------------------------------------------------------------------------------------------------------------------------------------------------------------------|---------------------------------|--------------------------------------|-------|--|
| COMBINATION                          |                                                                                                                                                                                                                |                                 | DATE: JAN. 01/20                     | 19    |  |
|                                      |                                                                                                                                                                                                                |                                 | DATE:                                |       |  |
| EDAC INC                             | THESE DRAWINGS AND SPECIFICATIONS<br>ARE THE PROPERTY OF EDAC INC.,AND<br>SHALL NOT BE REPRODUCED,OR COPIED<br>OR USED AS THE BASIS FOR THE<br>MANUFACTURE OR SALE OF APPARATUS<br>WITHOUT WRITTEN PERMISSION. | SCALE: (IN C.A.D. 1:1)          | SHEET 1 OF                           | 2     |  |
| TORONTO, ONTARIO<br>CANADA           |                                                                                                                                                                                                                | DRAWING NUMBER: 629-21W1640-1ND |                                      | ISSUE |  |
| YOUR CONNECTION TO QUALITY & SERVICE |                                                                                                                                                                                                                | PART NUMBER: 629-21W            | 1640-1ND                             | 1     |  |