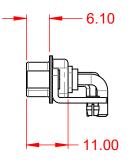

.XX ±0.13 .XXX ±0.05

|     |                                                                 |                                                                                                        |                                 | SW REFERENCE NO.: 629 COMBO ASSEMBLY |                  |       |  |
|-----|-----------------------------------------------------------------|--------------------------------------------------------------------------------------------------------|---------------------------------|--------------------------------------|------------------|-------|--|
| COI |                                                                 |                                                                                                        | DRAWN:                          | C.B                                  | DATE: JAN. 01/20 | )19   |  |
|     |                                                                 |                                                                                                        | CHECKED                         | ):                                   | DATE:            |       |  |
|     | EDAC INC                                                        | ARE THE PROPERTY OF EDAC INC.,AND<br>SHALL NOT BE REPRODUCED,OR COPIED<br>OR USED AS THE BASIS FOR THE | SCALE:                          | (IN C.A.D. 1:1)                      | SHEET 1 OF       | 2     |  |
|     | ONTO, ONTARIO<br>CANADA                                         |                                                                                                        | DRAWING NUMBER: 629-27W2640-2N5 |                                      |                  | ISSUE |  |
|     | MANUFACTURE OR SALE OF APPARATUS<br>WITHOUT WRITTEN PERMISSION. | PART NU                                                                                                | MBER: 629-27                    | V2640-2N5                            | 1                |       |  |