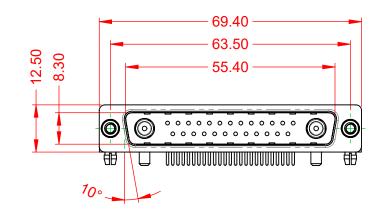

.XX ±0.13 .XXX ±0.05

|     |                                                                 |                                                                                                        |                                 | SW REFERENCE NO.: 629 COMBO ASSEMBLY |                  |       |  |
|-----|-----------------------------------------------------------------|--------------------------------------------------------------------------------------------------------|---------------------------------|--------------------------------------|------------------|-------|--|
| COI |                                                                 |                                                                                                        | DRAWN:                          | C.B                                  | DATE: JAN. 01/20 | )19   |  |
|     |                                                                 |                                                                                                        | CHECKED                         | ):                                   | DATE:            |       |  |
|     | EDAC INC                                                        | ARE THE PROPERTY OF EDAC INC.,AND<br>SHALL NOT BE REPRODUCED,OR COPIED<br>OR USED AS THE BASIS FOR THE | SCALE:                          | (IN C.A.D. 1:1)                      | SHEET 1 OF       | 2     |  |
|     | ONTO, ONTARIO<br>CANADA                                         |                                                                                                        | DRAWING NUMBER: 629-27W2640-2N5 |                                      |                  | ISSUE |  |
|     | MANUFACTURE OR SALE OF APPARATUS<br>WITHOUT WRITTEN PERMISSION. | PART NU                                                                                                | MBER: 629-27                    | V2640-2N5                            | 1                |       |  |