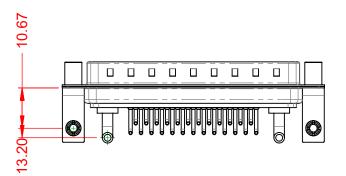

.XX ±0.13 .XXX ±0.05

|     |                                                                 |                                                                                                        |                                 | SW REFERENCE NO.: 629 COMBO ASSEMBLY |                  |       |  |
|-----|-----------------------------------------------------------------|--------------------------------------------------------------------------------------------------------|---------------------------------|--------------------------------------|------------------|-------|--|
| COI |                                                                 |                                                                                                        | DRAWN:                          | C.B                                  | DATE: JAN. 01/20 | )19   |  |
|     |                                                                 |                                                                                                        | CHECKED                         | ):                                   | DATE:            |       |  |
|     | EDAC INC                                                        | ARE THE PROPERTY OF EDAC INC.,AND<br>SHALL NOT BE REPRODUCED,OR COPIED<br>OR USED AS THE BASIS FOR THE | SCALE:                          | (IN C.A.D. 1:1)                      | SHEET 1 OF       | 2     |  |
|     | ONTO, ONTARIO<br>CANADA                                         |                                                                                                        | DRAWING NUMBER: 629-27W2640-2N5 |                                      |                  | ISSUE |  |
|     | MANUFACTURE OR SALE OF APPARATUS<br>WITHOUT WRITTEN PERMISSION. | PART NU                                                                                                | MBER: 629-27                    | V2640-2N5                            | 1                |       |  |