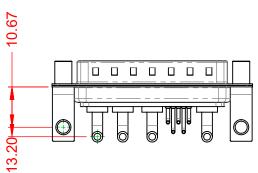

-55°C ~ 125°C

5000MΩ min.

1000V AC rms

|                    | COMBINATION D-SUB          |                                                                                                                                       | SW REFERENCE NO.: 629 COMBO ASSEMBLY |                  |       |
|--------------------|----------------------------|---------------------------------------------------------------------------------------------------------------------------------------|--------------------------------------|------------------|-------|
|                    |                            |                                                                                                                                       | DRAWN: C.B                           | DATE: JAN. 01/20 | 19    |
|                    |                            |                                                                                                                                       | CHECKED:                             | DATE:            |       |
|                    | EDAC INC                   | THESE DRAWINGS AND SPECIFICATIONS<br>ARE THE PROPERTY OF EDAC INC.,AND                                                                | SCALE: (IN C.A.D. 1:1)               | SHEET 1 OF       | 2     |
| YOUR CONNECTION TO | TORONTO, ONTARIO<br>CANADA | SHALL NOT BE REPRODUCED, OR COPIED<br>OR USED AS THE BASIS FOR THE<br>MANUFACTURE OR SALE OF APPARATUS<br>WITHOUT WRITTEN PERMISSION. | DRAWING NUMBER: 629-9W4-240-2NE      |                  | ISSUE |
|                    | ON TO QUALITY & SERVICE    |                                                                                                                                       | PART NUMBER: 629-9W4-                | -240-2NE         | 1     |