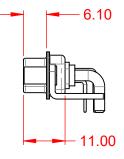

THIS IS A C.A.D. GENERATED DRAWING TOLERANCE UNLESS OTHERWISE SPECIFIED DO NOT MAKE MANUAL REVISIONS TO MASTER. .X ±0.25









NOTES:

MATERIAL: HOUSING: SHELL: CONTACT:

THERMOPLASTIC POLYESTER, UL94V-0 STEEL, NICKEL PLATED COPPER ALLOY, GOLD FLASH PLATED

O

**OPERATING TEMPERATURE:** 

.XX ±0.13 .XXX ±0.05

**POWER/CO-AX CONTACT RATING:** (IF PRESENT) SIGNAL CONTACT CURRENT RATING: 5A PER CONTACT SIGNAL CONTACT RESISTANCE:  $10m\Omega$  MAX.

INSULATOR RESISTANCE: DIELECTRIC WITHSTANDING VOLTAGE: 20A (CURRENT)

-55°C ~ 125°C

5000MΩ min.

1000V AC rms



|                    | COMBINATION D-SUB          |                                                                                                                                       | SW REFERENCE NO.: 629 COMBO ASSEMBLY |                  |       |
|--------------------|----------------------------|--------------------------------------------------------