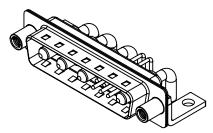

THIS IS A C.A.D. GENERATED DRAWING TOLERANCE UNLESS OTHERWISE SPECIFIED DO NOT MAKE MANUAL REVISIONS TO MASTER. .X ±0.25









NOTES:

MATERIAL: HOUSING: SHELL: CONTACT:

THERMOPLASTIC POLYESTER, UL94V-0 STEEL, NICKEL PLATED COPPER ALLOY, GOLD FLASH PLATED

O

**OPERATING TEMPERATURE:** 

.XX ±0.13 .XXX ±0.05

**POWER/CO-AX CONTACT RATING:** (IF PRESENT) SIGNAL CONTACT CURRENT RATING: 5A PER CONTACT SIGNAL CONTACT RESISTANCE:  $10m\Omega$  MAX.

INSULATOR RESISTANCE: DIELECTRIC WITHSTANDING VOLTAGE: 20A (CURRENT)

-55°C ~ 125°C

5000MΩ min.

1000V AC rms



|                    | COMBINATION D-SUB          |                                                                                                                                       | SW REFERENCE NO.: 629 COMBO ASSEMBLY |                  |       |
|--------------------|----------------------------|---------------------------------------------------------------------------------------------------------------------------------------|--------------------------------------|------------------|-------|
|                    |                            |                                                                                                                                       | DRAWN: C.B                           | DATE: JAN. 01/20 | 19    |
|                    |