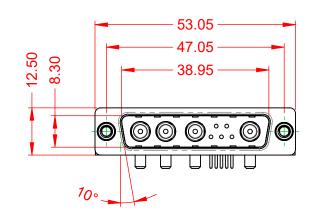

-55°C ~ 125°C

5000MΩ min.

1000V AC rms

|                    | COMBINATION D-SUB          |                                                                                                                                       | SW REFERENCE NO.: 629 COMBO ASSEMBLY |                  |       |
|--------------------|----------------------------|---------------------------------------------------------------------------------------------------------------------------------------|--------------------------------------|------------------|-------|
|                    |                            |                                                                                                                                       | DRAWN: C.B                           | DATE: JAN. 01/20 | 19    |
|                    |                            |                                                                                                                                       | CHECKED:                             | DATE:            |       |
|                    | EDAC INC                   | THESE DRAWINGS AND SPECIFICATIONS<br>ARE THE PROPERTY OF EDAC INC.,AND                                                                | SCALE: (IN C.A.D. 1:1)               | SHEET 1 OF       | 2     |
| YOUR CONNECTION TO | TORONTO, ONTARIO<br>CANADA | SHALL NOT BE REPRODUCED, OR COPIED<br>OR USED AS THE BASIS FOR THE<br>MANUFACTURE OR SALE OF APPARATUS<br>WITHOUT WRITTEN PERMISSION. | DRAWING NUMBER: 629-9W4-240-2NE      |                  | ISSUE |
|                    | ON TO QUALITY & SERVICE    |                                                                                                                                       | PART NUMBER: 629-9W4-                | -240-2NE         | 1     |