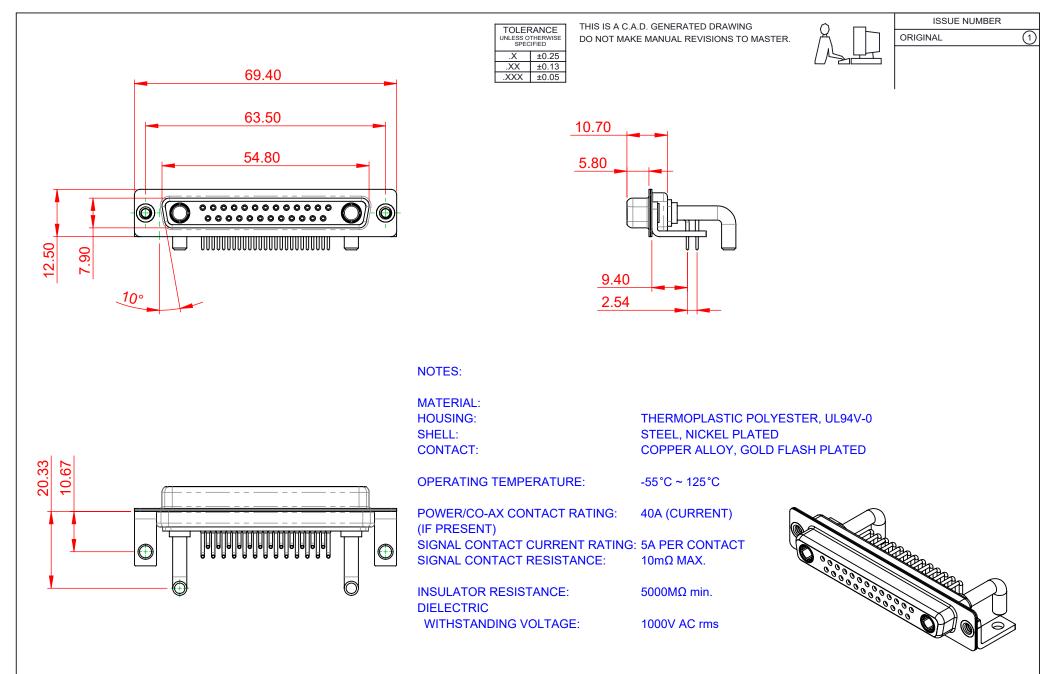

|                    | SW REFERENCE NO.: 630 COMBO ASSEMBLY   |                                                                                                                                                                                                                |                              |            |          |                    |       |
|--------------------|----------------------------------------|----------------------------------------------------------------------------------------------------------------------------------------------------------------------------------------------------------------|------------------------------|------------|----------|--------------------|-------|
|                    | COMBINATION D-SUB                      |                                                                                                                                                                                                                |                              | DRAWN: C.B |          | DATE: JAN. 01/2019 |       |
|                    |                                        |                                                                                                                                                                                                                |                              | CHECKED:   |          | DATE:              |       |
|                    | EDAC INC<br>TORONTO, ONTARIO<br>CANADA | THESE DRAWINGS AND SPECIFICATIONS<br>ARE THE PROPERTY OF EDAC INC.,AND<br>SHALL NOT BE REPRODUCED,OR COPIED<br>OR USED AS THE BASIS FOR THE<br>MANUFACTURE OR SALE OF APPARATUS<br>WITHOUT WRITTEN PERMISSION. | SCALE: (IN C.A.D.            | 1:1)       | SHEET 1  | OF                 | 2     |
|                    |                                        |                                                                                                                                                                                                                | DRAWING NUMBER: 630-27W2     |            | 2250-4N4 |                    | ISSUE |
| YOUR CONNECTION TO | QUALITY & SERVICE                      |                                                                                                                                                                                                                | PART NUMBER: 630-27W2250-4N4 |            |          |                    | 1     |