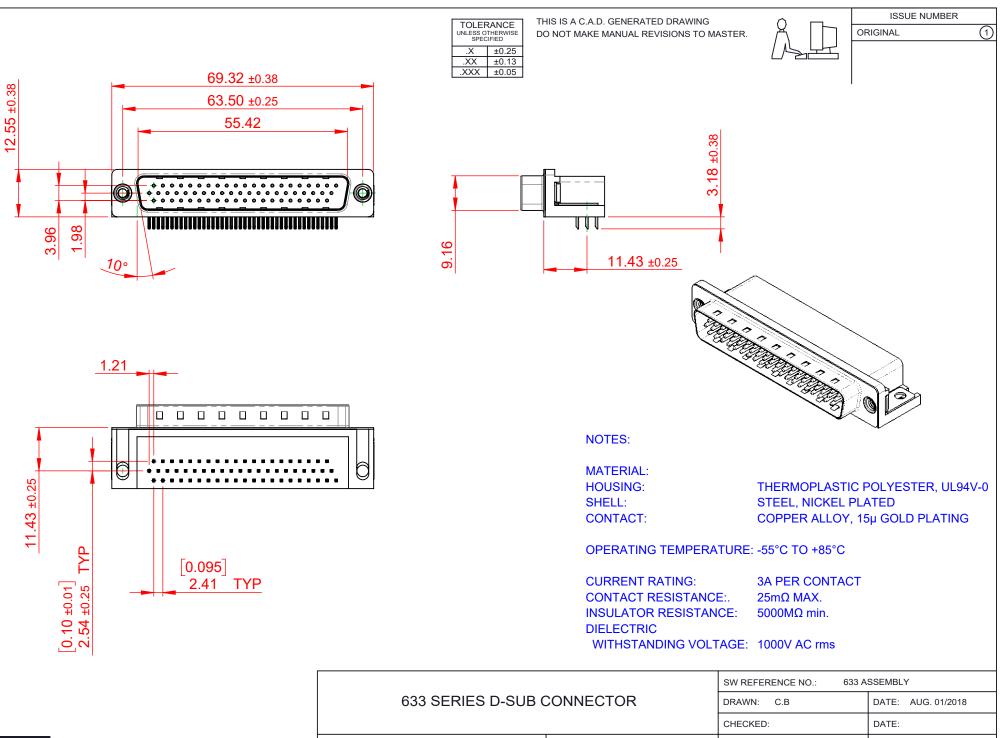

COMPLIANT THIS COMPLIANT

THIS SERIES FULLY CONFORMS TO THE EUROPEAN UNION DIRECTIVES 2011/65/EU FOR R₀HS COMPLIANCY.

|                                      | EDAC INC<br>TORONTO, ONTARIO<br>CANADA | THESE DRAWI<br>ARE THE PROI<br>SHALL NOT BE<br>OR USED AS T |  |
|--------------------------------------|----------------------------------------|-------------------------------------------------------------|--|
| YOUR CONNECTION TO QUALITY & SERVICE |                                        | MANUFACTUI<br>WITHOUT WR                                    |  |

ESE DRAWINGS AND SPECIFICATIONS THE PROPERTY OF EDAC INC.,AND ALL NOT BE REPRODUCED,OR COPIED USED AS THE BASIS FOR THE NUFACTURE OR SALE OF APPARATUS HOUT WRITTEN PERMISSION.

| SW REFERENCE NO.: 633 ASSEMBLY  |  |                    |       |    |   |
|---------------------------------|--|--------------------|-------|----|---|
| DRAWN: C.B                      |  | DATE: AUG. 01/2018 |       |    |   |
| CHECKED:                        |  | DATE:              |       |    |   |
| SCALE: (IN C.A.D. 1:1)          |  | SHEET              | 1     | OF | 1 |
| DRAWING NUMBER: 633-062-363-012 |  |                    | ISSUE |    |   |
| PART NUMBER: 633-062-3          |  | 363-012            |       |    | 1 |
|                                 |  |                    |       |    |   |