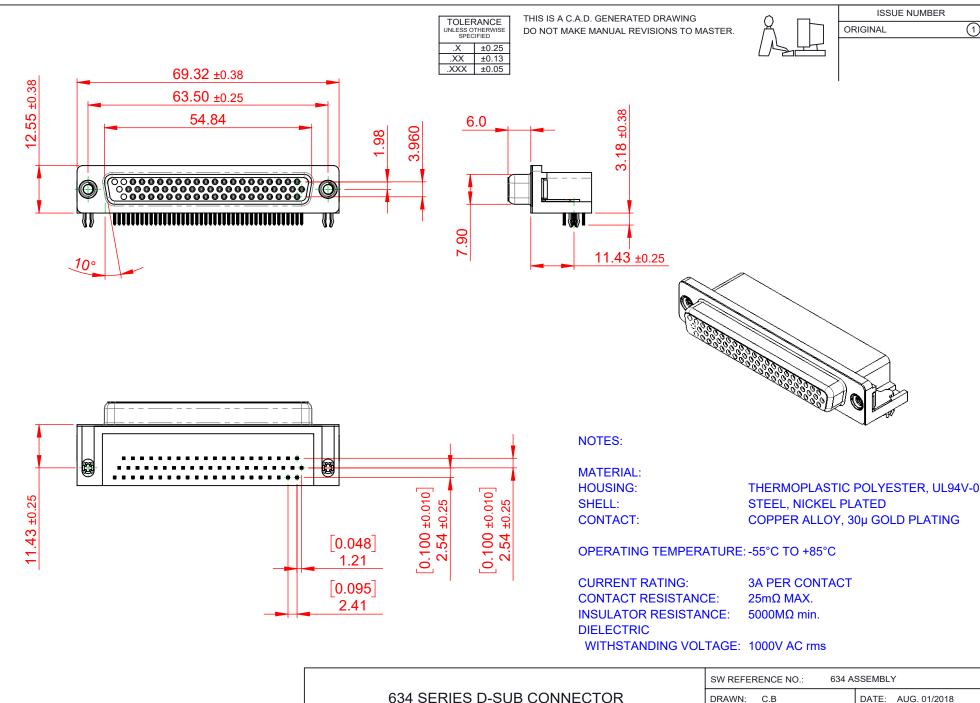

THIS SERIES FULLY CONFORMS TO THE EUROPEAN UNION DIRECTIVES 2011/65/EU FOR RoHS COMPLIANCY.



EDAC INC TORONTO, ONTARIO CANADA

THESE DRAWINGS AND SPECIFICATIONS ARE THE PROPERTY OF EDAC INC..AND SHALL NOT BE REPRODUCED, OR COPIED OR USED AS THE BASIS FOR THE MANUFACTURE OR SALE OF APPARATUS WITHOUT WRITTEN PERMISSION.

| SW REFERENCE NO.: 634 ASSEMBLY |                    |
|--------------------------------|--------------------|
| DRAWN: C.B                     | DATE: AUG. 01/2018 |
| CHECKED:                       | DATE:              |
| SCALE: (IN C.A.D. 1:1)         | SHEET 1 OF 1       |
| BB 414/11/0 AU 11/18/EB        |                    |

**ISSUE** DRAWING NUMBER: 634-062-663-045 PART NUMBER: 634-062-663-045