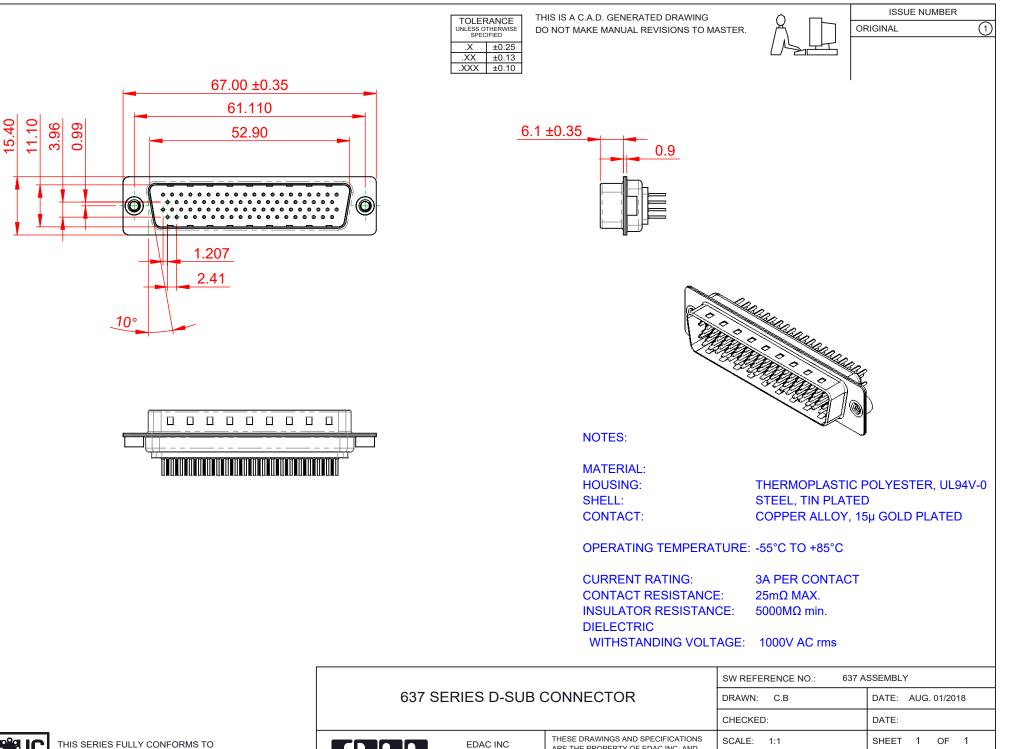

COMPLIANT

THIS SERIES FULLY CONFORMS TO THE EUROPEAN UNION DIRECTIVES 2011/65/EU FOR RoHS COMPLIANCY.

TORONTO, ONTARIO CANADA

ARE THE PROPERTY OF EDAC INC..AND SHALL NOT BE REPRODUCED, OR COPIED OR USED AS THE BASIS FOR THE MANUFACTURE OR SALE OF APPARATUS WITHOUT WRITTEN PERMISSION.

| SW REFERENCE NO.: 637 ASSEMBLY |                 |       |                |       |   |
|--------------------------------|-----------------|-------|----------------|-------|---|
| DRAWN: C.B                     |                 | DATE: | : AUG. 01/2018 |       |   |
| CHECKED:                       |                 | DATE: |                |       |   |
| SCALE: 1:1                     |                 | SHEET | 1              | OF    | 1 |
| DRAWING NUMBER:                | 637-078-330-242 |       |                | ISSUE |   |
| PART NUMBER: 637-078-330-242   |                 |       |                |       | 1 |
|                                |                 |       |                |       |   |