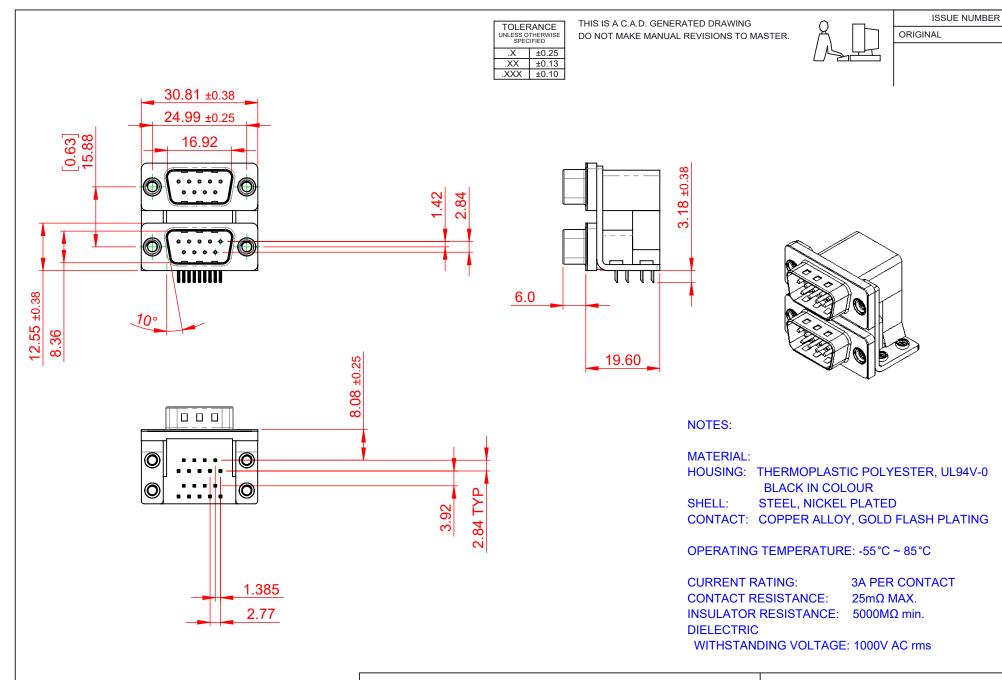

THIS SERIES FULLY CONFORMS TO THE EUROPEAN UNION DIRECTIVES 2011/65/EU FOR RoHS COMPLIANCY.

EDAC INC TORONTO, ONTARIO CANADA YOUR CONNECTION TO QUALITY & SERVICE

661 SERIES D-SUB CONNECTOR

THESE DRAWINGS AND SPECIFICATIONS ARE THE PROPERTY OF EDAC INC..AND SHALL NOT BE REPRODUCED,OR COPIED OR USED AS THE BASIS FOR THE MANUFACTURE OR SALE OF APPARATUS WITHOUT WRITTEN PERMISSION.

| SW REFERENCE NO.: 661 ASSEMBLY  |                    |     |
|---------------------------------|--------------------|-----|
| DRAWN: C.B                      | DATE: AUG. 01/2018 |     |
| CHECKED:                        | DATE:              |     |
| SCALE: 1:1                      | SHEET 1 OF 1       |     |
| DRAWING NUMBER: 661-009-264-051 |                    | SUE |

661-009-264-051

PART NUMBER: