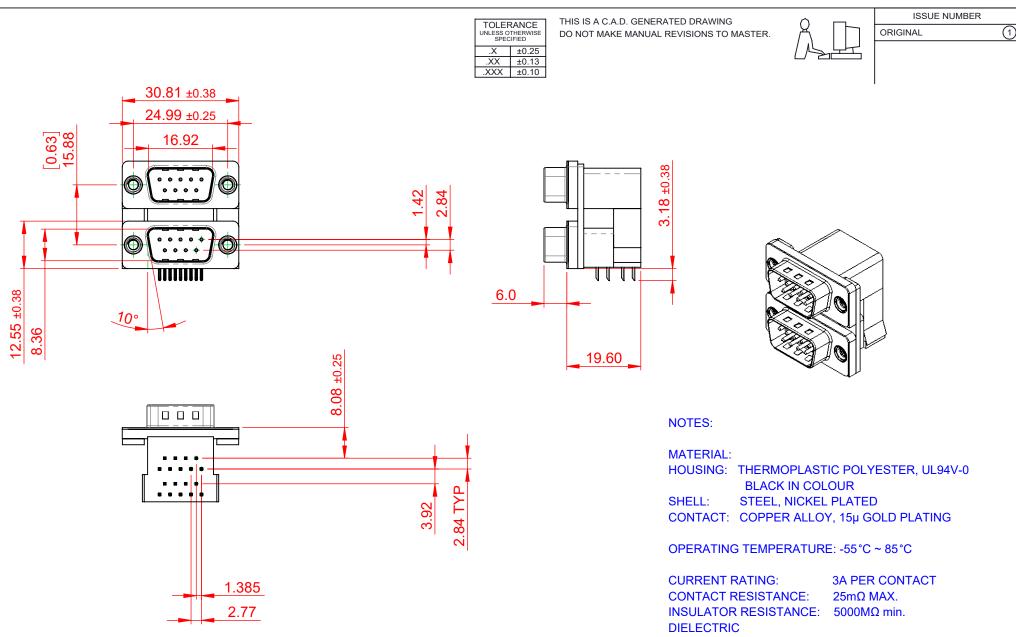

WITHSTANDING VOLTAGE: 1000V AC rms

|         |                                      |                                                                                                                                       | SW REFERENCE NO.: 661 ASSEMBLY |                  |       |
|---------|--------------------------------------|---------------------------------------------------------------------------------------------------------------------------------------|--------------------------------|------------------|-------|
|         | 661 SERIES D-SUB C                   | ONNECTOR                                                                                                                              | DRAWN: C.B                     | DATE: AUG. 01/20 | 18    |
|         |                                      |                                                                                                                                       | CHECKED: DATE:                 |                  |       |
|         | EDAC INC                             | THESE DRAWINGS AND SPECIFICATIONS<br>ARE THE PROPERTY OF EDAC INCAND                                                                  | SCALE: 1:1                     | SHEET 1 OF       | 1     |
| 5<br>7. | YOUR CONNECTION TO QUALITY & SERVICE | SHALL NOT BE REPRODUCED, OR COPIED<br>OR USED AS THE BASIS FOR THE<br>MANUFACTURE OR SALE OF APPARATUS<br>WITHOUT WRITTEN PERMISSION. | DRAWING NUMBER: 661-009-       | 364-001          | ISSUE |
|         |                                      |                                                                                                                                       | PART NUMBER: 661-009-          | 364-001          | 1     |