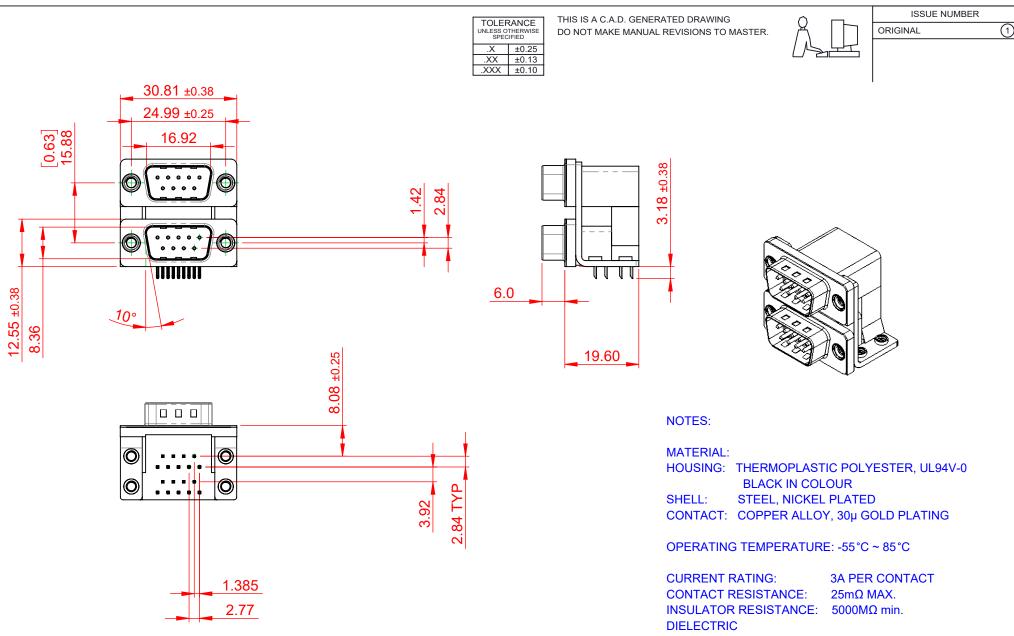

| WITHSTANDING | VOLTAGE: | 1000V | AC rms |
|--------------|----------|-------|--------|
|--------------|----------|-------|--------|

|                                      |                                                                                                                                       |                                                                      | SW REFERENCE NO.: 661 ASSEMBLY |                 |       |  |
|--------------------------------------|---------------------------------------------------------------------------------------------------------------------------------------|----------------------------------------------------------------------|--------------------------------|-----------------|-------|--|
|                                      |                                                                                                                                       |                                                                      | DRAWN: C.B                     | DATE: AUG. 01/2 | 018   |  |
|                                      |                                                                                                                                       |                                                                      | CHECKED:                       | DATE:           | DATE: |  |
|                                      | EDAC INC                                                                                                                              | THESE DRAWINGS AND SPECIFICATIONS<br>ARE THE PROPERTY OF EDAC INCAND | SCALE: 1:1                     | SHEET 1 OF      | 1     |  |
| YOUR CONNECTION TO QUALITY & SERVICE | SHALL NOT BE REPRODUCED, OR COPIED<br>OR USED AS THE BASIS FOR THE<br>MANUFACTURE OR SALE OF APPARATUS<br>WITHOUT WRITTEN PERMISSION. | DRAWING NUMBER: 661-00                                               | 9-664-051                      | ISSUE           |       |  |
|                                      |                                                                                                                                       | PART NUMBER: 661-00                                                  | 9-664-051                      | 1               |       |  |