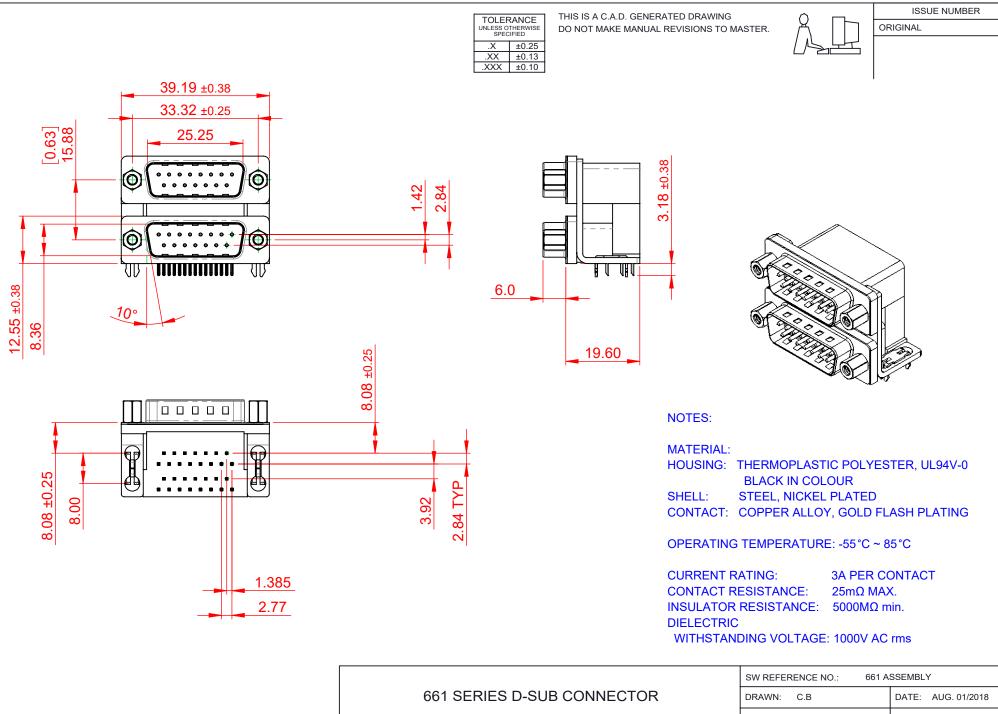

THIS SERIES FULLY CONFORMS TO THE EUROPEAN UNION DIRECTIVES 2011/65/EU FOR RoHS COMPLIANCY. YOUR CONNECTION TO QUALITY & SERVICE

EDAC INC TORONTO, ONTARIO CANADA

THESE DRAWINGS AND SPECIFICATIONS ARE THE PROPERTY OF EDAC INC..AND SHALL NOT BE REPRODUCED,OR COPIED OR USED AS THE BASIS FOR THE MANUFACTURE OR SALE OF APPARATUS WITHOUT WRITTEN PERMISSION.

|  | SW REFERENCE NO.: 661 ASSEMBLY  |                    |
|--|---------------------------------|--------------------|
|  | DRAWN: C.B                      | DATE: AUG. 01/2018 |
|  | CHECKED:                        | DATE:              |
|  | SCALE: 1:1                      | SHEET 1 OF 1       |
|  | DRAWING NUMBER: 661-015-264-033 |                    |

DRAWING NUMBER: 661-015-264-033 ISSUE PART NUMBER: 661-015-264-033