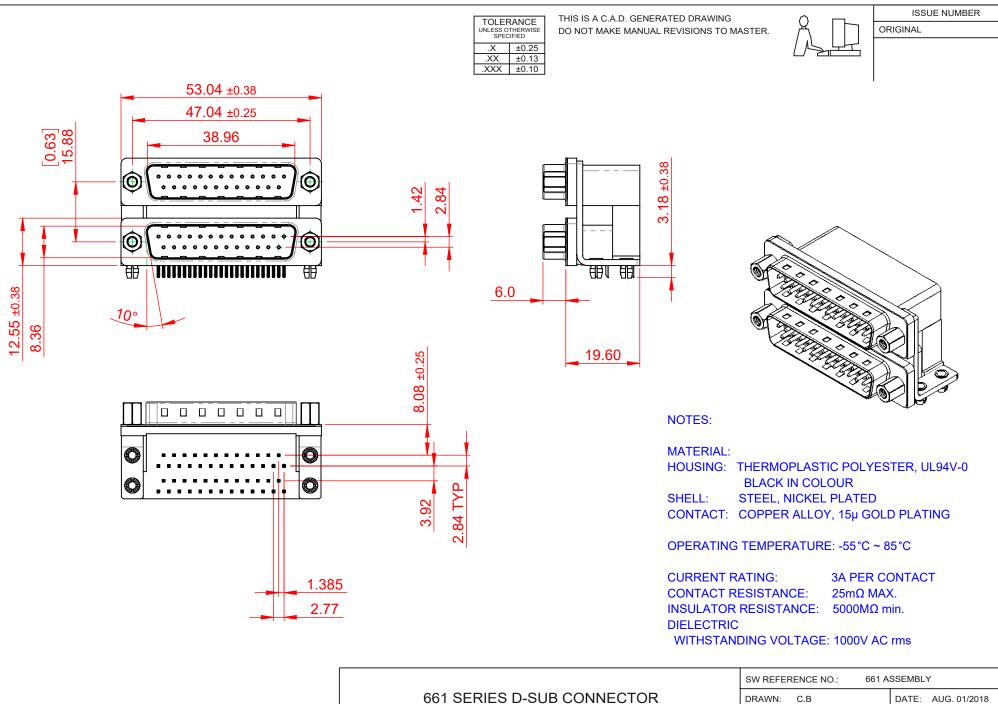

|  | SW REFERENCE NO.: 661 ASSEMBLY  |                    |
|--|---------------------------------|--------------------|
|  | DRAWN: C.B                      | DATE: AUG. 01/2018 |
|  | CHECKED:                        | DATE:              |
|  | SCALE: 1:1                      | SHEET 1 OF 1       |
|  | DRAWING NUMBER: 661-025-364-043 |                    |

DRAWING NUMBER: 001-025-304-043 PART NUMBER: 661-025-364-043