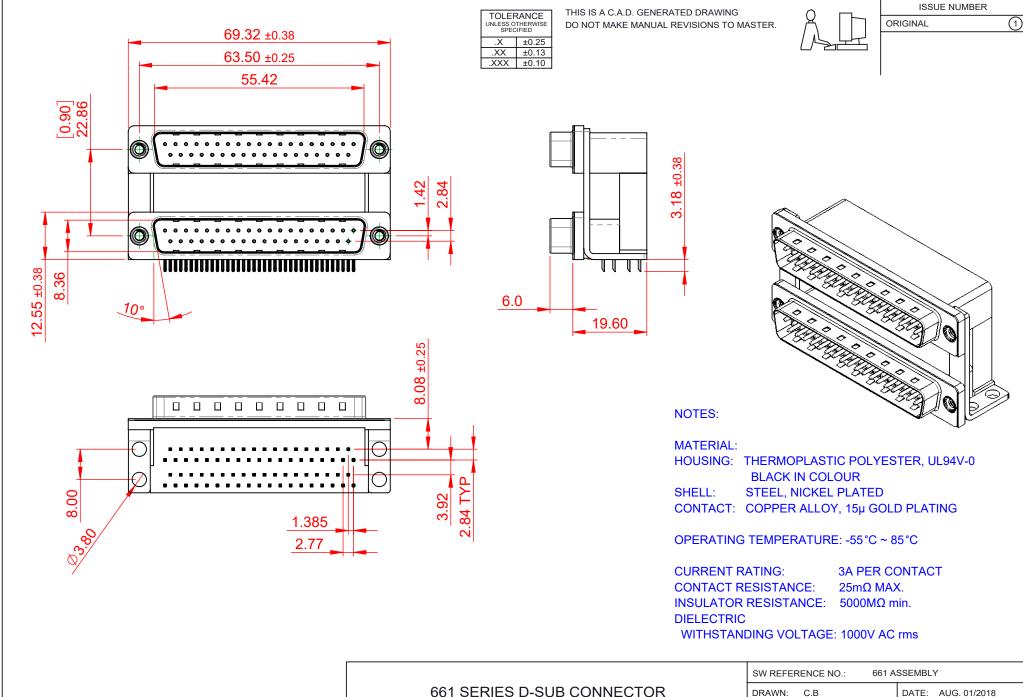

THIS SERIES FULLY CONFORMS TO THE EUROPEAN UNION DIRECTIVES 2011/65/EU FOR RoHS COMPLIANCY.

EDAC INC TORONTO, ONTARIO CANADA

THESE DRAWINGS AND SPECIFICATIONS ARE THE PROPERTY OF EDAC INC..AND SHALL NOT BE REPRODUCED, OR COPIED OR USED AS THE BASIS FOR THE MANUFACTURE OR SALE OF APPARATUS WITHOUT WRITTEN PERMISSION.

|  | SW REFERENCE NO.: 661 ASSEMBLY  |                    |
|--|---------------------------------|--------------------|
|  | DRAWN: C.B                      | DATE: AUG. 01/2018 |
|  | CHECKED:                        | DATE:              |
|  | SCALE: 1:1                      | SHEET 1 OF 1       |
|  | DRAWING NUMBER: 661-037-364-008 |                    |

DRAWING NUMBER: 661-037-364-008 ISSUE PART NUMBER: 661-037-364-008