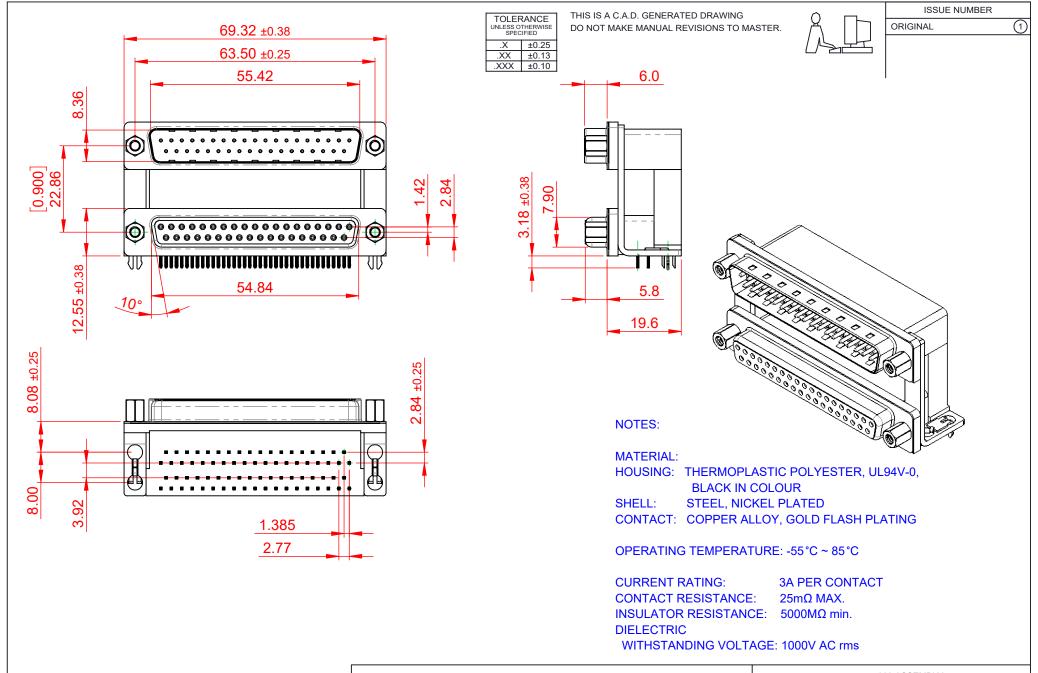

THIS SERIES FULLY CONFORMS TO THE EUROPEAN UNION DIRECTIVES 2011/65/EU FOR RoHS COMPLIANCY.

TORONTO, ONTARIO CANADA
YOUR CONNECTION TO QUALITY & SERVICE

663 SERIES D-SUB CONNECTOR

THESE DRAWINGS AND SPECIFICATIONS ARE THE PROPERTY OF EDAC INC.,AND SHALL NOT BE REPRODUCED, OR COPIED OR USED AS THE BASIS FOR THE MANUFACTURE OR SALE OF APPARATUS WITHOUT WRITTEN PERMISSION.

DRAWING NUMBER: 663-037-264-049 ISSUE
PART NUMBER: 663-037-264-049 1