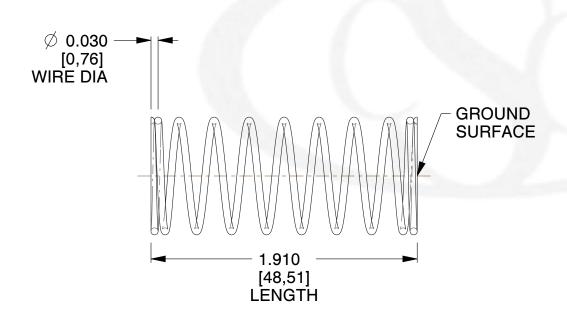

## **NOTES:**

1. Material: Music Wire 2. Finish: Glod Irridite

3. Ends: Closed and Ground

4. Total Coils: 10.000

5. Sugg. Max. Deflection: 0.660 (in) 6. Sugg. Max. Load : 2.300 (lbs)

7. All Drawing Dimensions are in Inches [mm]