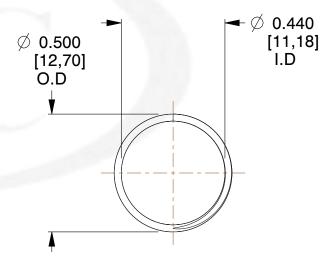

## **NOTES:**

1. Material: Music Wire 2. Finish: Glod Irridite

3. Ends: Closed and Ground

4. Total Coils: 10.000

5. Sugg. Max. Deflection: 0.660 (in) 6. Sugg. Max. Load : 2.300 (lbs)

7. All Drawing Dimensions are in Inches [mm]