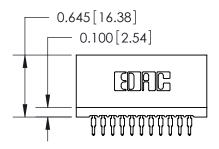

THIS IS A C.A.D. GENERATED DRAWING DO NOT MAKE MANUAL REVISIONS TO MASTER.

ISSUE NUMBER

ORIGINAL

745-ENG MASTER
DATE: MAY 04/09

SHEET 1 OF 2

ISSUE

DATE:

Contact Information
525-P.C. Tail, High Point - Tail LG.=.190(4.83)
.100" (2.54mm) Contact Spacing x .200" (5.08mm) Row Spacing