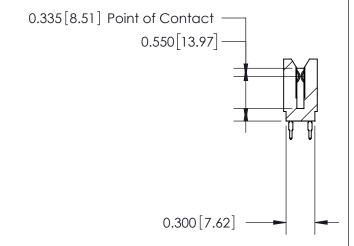

THIS IS A C.A.D. GENERATED DRAWING DO NOT MAKE MANUAL REVISIONS TO MASTER.

ISSUE NUMBER

ORIGINAL

745-ENG MASTER
DATE: MAY 04/09

SHEET 1 OF 2

ISSUE

DATE:

Contact Information
525-P.C. Tail, High Point - Tail LG.=.190(4.83)
.100" (2.54mm) Contact Spacing x .200" (5.08mm) Row Spacing