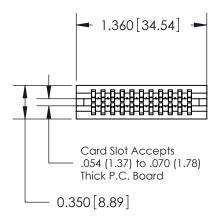

THIS IS A C.A.D. GENERATED DRAWING DO NOT MAKE MANUAL REVISIONS TO MASTER.

ISSUE NUMBER

ORIGINAL

745-ENG MASTER
DATE: MAY 04/09

SHEET 1 OF 2

ISSUE

DATE:

Contact Information
525-P.C. Tail, High Point - Tail LG.=.190(4.83)
.100" (2.54mm) Contact Spacing x .200" (5.08mm) Row Spacing