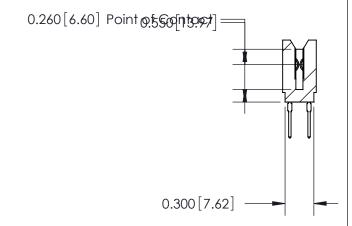

ORIGINAL

Contact Information
522-P.C. Tail, Regular Point - Tail LG.=.375(9.53)
.100" (2.54mm) Contact Spacing x .200" (5.08mm) Row Spacing

ACAD REFERENCE NO.

DRAWING NUMBER

J.LEE

745-ENG MASTER

DRAWN:

SCALE: