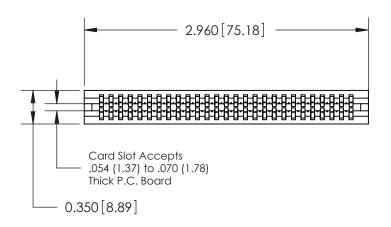

ORIGINAL

Contact Information
522-P.C. Tail, Regular Point - Tail LG.=.375(9.53)
.100" (2.54mm) Contact Spacing x .200" (5.08mm) Row Spacing

ACAD REFERENCE NO.

DRAWING NUMBER

J.LEE

745-ENG MASTER

DRAWN:

SCALE: