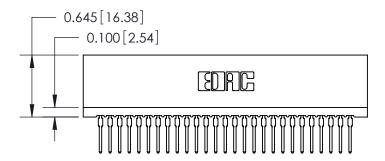

ORIGINAL

Contact Information
522-P.C. Tail, Regular Point - Tail LG.=.375(9.53)
.100" (2.54mm) Contact Spacing x .200" (5.08mm) Row Spacing

ACAD REFERENCE NO.

DRAWING NUMBER

J.LEE

745-ENG MASTER

DRAWN:

SCALE: