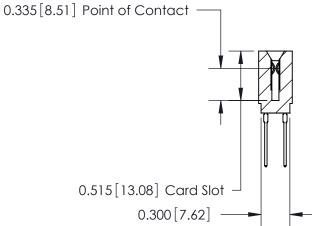

THIS IS A C.A.D. GENERATED DRAWING DO NOT MAKE MANUAL REVISIONS TO MASTER.

ISSUE NUMBER

ORIGINAL

Contact Information
545-Wire Wrap, High Point - Tail LG.=.560(14.22)
.100" (2.54mm) Contact Spacing x .200" (5.08mm) Row Spacing

ACAD REFERENCE NO.

745 Series Ultra-Mate Card Edge Connector - Press Fit

Part Number: 745-108-545-201

YOUR CONNECTION TO QUALITY & SERVICE

**EDAC INC** TORONTO, ONTARIO CANADA

THESE DRAWINGS AND SPECIFICATIONS ARE THE PROPERTY OF EDAC INC.,AND SHALL NOT BE REPRODUCED, OR COPIED OR USED AS THE BASIS FOR THE MANUFACTURE OR SALE OF APPARATUS WITHOUT WRITTEN PERMISSION.