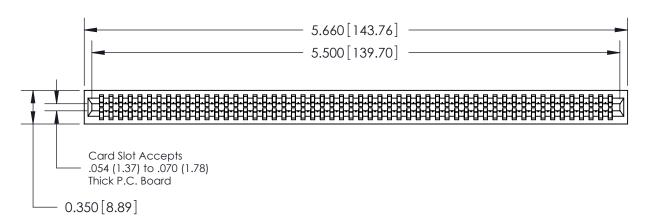

THIS IS A C.A.D. GENERATED DRAWING DO NOT MAKE MANUAL REVISIONS TO MASTER.

ISSUE NUMBER

ORIGINAL

Contact Information
545-Wire Wrap, High Point - Tail LG.=.560(14.22)
.100" (2.54mm) Contact Spacing x .200" (5.08mm) Row Spacing

ACAD REFERENCE NO.

745 Series Ultra-Mate Card Edge Connector - Press Fit

Part Number: 745-108-545-201

YOUR CONNECTION TO QUALITY & SERVICE

**EDAC INC** TORONTO, ONTARIO CANADA

THESE DRAWINGS AND SPECIFICATIONS ARE THE PROPERTY OF EDAC INC.,AND SHALL NOT BE REPRODUCED, OR COPIED OR USED AS THE BASIS FOR THE MANUFACTURE OR SALE OF APPARATUS WITHOUT WRITTEN PERMISSION.