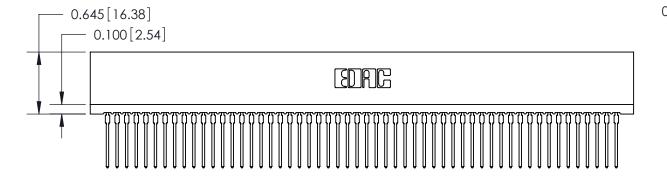

THIS IS A C.A.D. GENERATED DRAWING DO NOT MAKE MANUAL REVISIONS TO MASTER.

ISSUE NUMBER

ORIGINAL

Contact Information
545-Wire Wrap, High Point - Tail LG.=.560(14.22)
.100" (2.54mm) Contact Spacing x .200" (5.08mm) Row Spacing

ACAD REFERENCE NO.

745 Series Ultra-Mate Card Edge Connector - Press Fit

Part Number: 745-108-545-201

YOUR CONNECTION TO QUALITY & SERVICE

**EDAC INC** TORONTO, ONTARIO CANADA

THESE DRAWINGS AND SPECIFICATIONS ARE THE PROPERTY OF EDAC INC.,AND SHALL NOT BE REPRODUCED, OR COPIED OR USED AS THE BASIS FOR THE MANUFACTURE OR SALE OF APPARATUS WITHOUT WRITTEN PERMISSION.