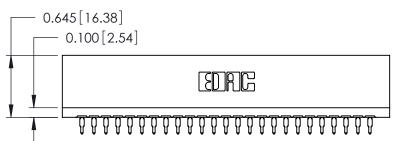

THIS IS A C.A.D. GENERATED DRAWING DO NOT MAKE MANUAL REVISIONS TO MASTER.

ISSUE NUMBER

ORIGINAL

Contact Information
525-P.C. Tail, High Point - Tail LG.=.175(4.45)
.125" (3.18mm) Contact Spacing x .250" (6.35mm) Row Spacing

0.335 [8.51] Point of Contact

0.515 [13.08] Card Slot

0.340 [8.64]

|                              |                                                 |                                                                                                                                                                                                   |                |     |                 |       | ĺ |
|------------------------------|-------------------------------------------------|---------------------------------------------------------------------------------------------------------------------------------------------------------------------------------------------------|----------------|-----|-----------------|-------|---|
| 746 Series Ultra-N           | ACAD REFERENCE NO.                              |                                                                                                                                                                                                   | 746-ENG MASTER |     |                 |       |   |
| Ğ                            |                                                 |                                                                                                                                                                                                   | DRAWN: J.      | LEE | DATE: AUG 20/09 |       |   |
| Part Number: 746-025-525-101 |                                                 |                                                                                                                                                                                                   | CHECKED:       |     | DATE:           |       |   |
|                              | EDAC INC                                        | THESE DRAWINGS AND SPECIFICATIONS ARE THE PROPERTY OF EDAC INC., AND SHALL NOT BE REPRODUCED, OR COPIED OR USED AS THE BASIS FOR THE MANUFACTURE OR SALE OF APPARATUS WITHOUT WRITTEN PERMISSION. | SCALE:         |     | SHEET 1         | OF 1  |   |
|                              | TORONTO, ONTARIO<br>CANADA<br>QUALITY & SERVICE |                                                                                                                                                                                                   | DRAWING NUMBER |     |                 | ISSUE |   |
| YOUR CONNECTION TO           |                                                 |                                                                                                                                                                                                   | 746-ENG MASTER |     |                 | 1     |   |