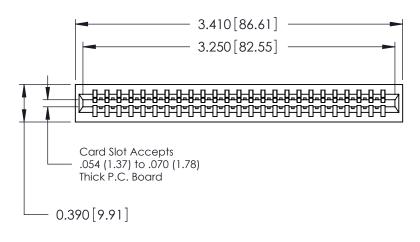

THIS IS A C.A.D. GENERATED DRAWING DO NOT MAKE MANUAL REVISIONS TO MASTER.

ISSUE NUMBER

ORIGINAL

Contact Information
525-P.C. Tail, High Point - Tail LG.=.175(4.45)
.125" (3.18mm) Contact Spacing x .250" (6.35mm) Row Spacing

0.335 [8.51] Point of Contact

0.515 [13.08] Card Slot

0.340 [8.64]

|                              |                                                 |                                                                                                                                                                                                   |                |     |                 |       | ĺ |
|------------------------------|-------------------------------------------------|---------------------------------------------------------------------------------------------------------------------------------------------------------------------------------------------------|----------------|-----|-----------------|-------|---|
| 746 Series Ultra-N           | ACAD REFERENCE NO.                              |                                                                                                                                                                                                   | 746-ENG MASTER |     |                 |       |   |
| Ğ                            |                                                 |                                                                                                                                                                                                   | DRAWN: J.      | LEE | DATE: AUG 20/09 |       |   |
| Part Number: 746-025-525-101 |                                                 |                                                                                                                                                                                                   | CHECKED:       |     | DATE:           |       |   |
|                              | EDAC INC                                        | THESE DRAWINGS AND SPECIFICATIONS ARE THE PROPERTY OF EDAC INC., AND SHALL NOT BE REPRODUCED, OR COPIED OR USED AS THE BASIS FOR THE MANUFACTURE OR SALE OF APPARATUS WITHOUT WRITTEN PERMISSION. | SCALE:         |     | SHEET 1         | OF 1  |   |
|                              | TORONTO, ONTARIO<br>CANADA<br>QUALITY & SERVICE |                                                                                                                                                                                                   | DRAWING NUMBER |     |                 | ISSUE |   |
| YOUR CONNECTION TO           |                                                 |                                                                                                                                                                                                   | 746-ENG MASTER |     |                 | 1     |   |