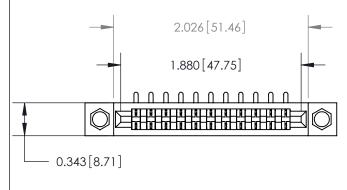

**Mounting Option** 

M3-0.5 Metric Threaded Inserts

807/857 Series High Temp Card Edge Connector Part Number: 807-011-553-107

YOUR CONNECTION TO QUALITY & SERVICE

807 ENG MASTER J.LEE DATE: AUG. 11/09 SHEET 1 OF 2 NTS

807 Assembly