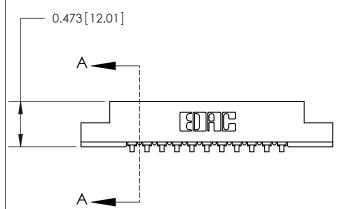

## **Contact Detail**

90 Degree Bend (Code 521 Contacts)

.156 [3.96] Contact Spacing x .200 [5.08] Row Spacing

**See Accompanying Page for:** 

**Contact Bend Details** 

| .175 [4.45] Point of Contact<br>(Measured from bottom of Card Slot) |             |
|---------------------------------------------------------------------|-------------|
|                                                                     |             |
|                                                                     |             |
|                                                                     |             |
| Card Slot Accepts .054 [1.37]                                       |             |
| to .070 [1.78] Thick P.C. Board                                     | SECTION A-A |