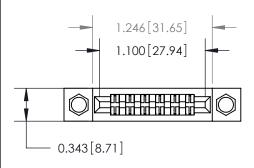

## **Mounting Option**

.156 (3.96) Dia. Mounting Holes

## **Contact Detail**

PC Tail .046x.013(1.17x0.33) - Tail LG=.213(5.41)

.156 [3.96] Contact Spacing x .200 [5.08] Row Spacing

**See Accompanying Page for:** 

**Contact Bend Details** 

**SECTION A-A** 

.095 [2.41] Point of Contact (Measured from bottom of Card Slot) Card Slot Accepts .054 [1.37] to .070 [1.78] Thick P.C. Board