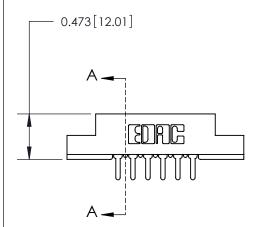

## **Contact Detail**

PC Tail .046x.013(1.17x0.33) - Tail LG=.213(5.41)

.156 [3.96] Contact Spacing x .200 [5.08] Row Spacing

**See Accompanying Page for:** 

**Contact Bend Details** 

**SECTION A-A** 

.095 [2.41] Point of Contact (Measured from bottom of Card Slot) Card Slot Accepts .054 [1.37] to .070 [1.78] Thick P.C. Board