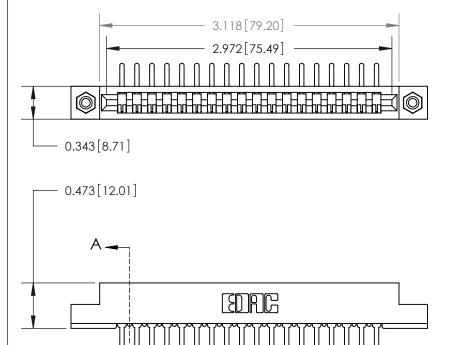

**Mounting Option** 

#4-40 Unified Threaded Inserts

## **Contact Detail**

90 Degree Bend (Code 545 Contacts)

.156 [3.96] Contact Spacing x .200 [5.08] Row Spacing

**SECTION A-A** 

.095 [2.41] Point of Contact (Measured from bottom of Card Slot) Card Slot Accepts .054 [1.37] to .070 [1.78] Thick P.C. Board

**See Accompanying Page for:** 

**Contact Bend Details** 

807/857 Series High Temp Card Edge Connector Part Number: 807-018-458-108

YOUR CONNECTION TO QUALITY & SERVICE

| ACAD REFERENCE NO | . 807 ENG MASTER |
|-------------------|------------------|
| DRAWN: J.LEE      | DATE: AUG. 11/09 |
| CHECKED:          | DATE:            |
| SCALE: NTS        | SHEET 1 OF 2     |
| DRAWING NUMBER    | ISSUE            |