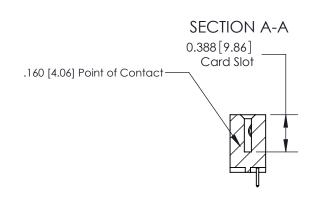

- **Bend Detail**
- **Mounting Options**

833 Series High Temp Card Edge Connector Part Number: 833-007-521-102

**EDAC INC** TORONTO, ONTARIO CANADA

THESE DRAWINGS AND SPECIFICATIONS ARE THE PROPERTY OF EDAC INC.,AND SHALL NOT BE REPRODUCED, OR COPIED OR USED AS THE BASIS FOR THE MANUFACTURE OR SALE OF APPARATUS WITHOUT WRITTEN PERMISSION.