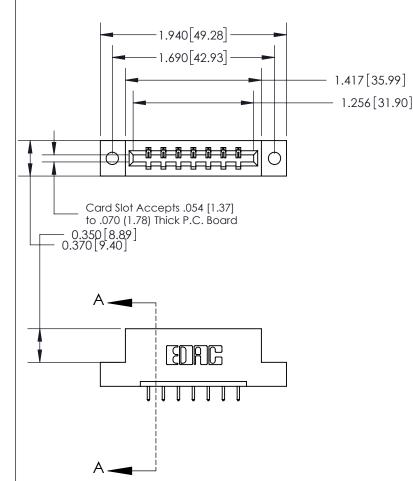

- **Bend Detail**
- **Mounting Options**

833 Series High Temp Card Edge Connector Part Number: 833-007-521-102

**EDAC INC** TORONTO, ONTARIO CANADA

THESE DRAWINGS AND SPECIFICATIONS ARE THE PROPERTY OF EDAC INC.,AND SHALL NOT BE REPRODUCED, OR COPIED OR USED AS THE BASIS FOR THE MANUFACTURE OR SALE OF APPARATUS WITHOUT WRITTEN PERMISSION.