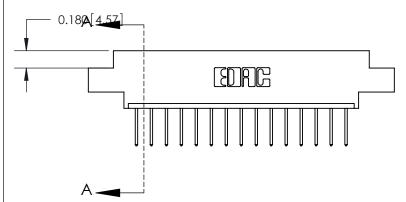

ORIGINAL (1)

ORIGINAL

| 833 Series High Temp Card Edge Connector |                                                                                                                                                              | ACAD REFERENCE NO. | 833 ENG MASTER  |               |
|------------------------------------------|--------------------------------------------------------------------------------------------------------------------------------------------------------------|--------------------|-----------------|---------------|
|                                          | ontact Bend Detail                                                                                                                                           |                    | DATE:OCT. 14/09 |               |
| Confact Bend Defail                      |                                                                                                                                                              |                    | CHECKED: DATE:  |               |
| EDAC INC                                 | TORONTO, ONTARIO CANADA  ARE THE PROPERTY OF EDAC INC., AND SHALL NOT BE REPRODUCED, OR COPIED OR USED AS THE BASIS FOR THE MANUFACTURE OR SALE OF APPARATUS | SCALE: NTS         | SHEET 2         | 2 <b>OF</b> 3 |
|                                          |                                                                                                                                                              | DRAWING NUMBER     |                 | ISSUE         |
|                                          |                                                                                                                                                              | 833 Assembly       |                 | 1             |