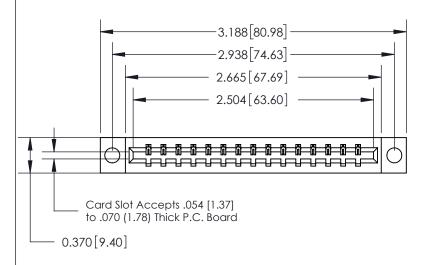

## **Contact Detail**

523-P.C. Tail .025 Sq.(0.64 Sq.) - Tail LG=.390(9.91)

.156 [3.96] Contact Spacing x .200 [5.08] Row Spacing

833 Series High Temp Card Edge Connector Part Number: 833-015-523-604

**EDAC INC** 

ACAD REFERENCE NO.

833 ENG MASTER

| 04 |                                                                      | DRAWN: J.LEE   | DATE: OCT. 14/09 |       |
|----|----------------------------------------------------------------------|----------------|------------------|-------|
|    |                                                                      | CHECKED:       | DATE:            |       |
|    | THESE DRAWINGS AND SPECIFICATIONS ARE THE PROPERTY OF EDAC INC., AND | SCALE: NTS     | SHEET            | OF 3  |
|    | SHALL NOT BE REPRODUCED, OR COPIED OR USED AS THE BASIS FOR THE      | DRAWING NUMBER |                  | ISSUE |
| ı  | MANUFACTURE OR SALE OF APPARATUS WITHOUT WRITTEN PERMISSION.         | 833 Assembly   |                  | 1     |