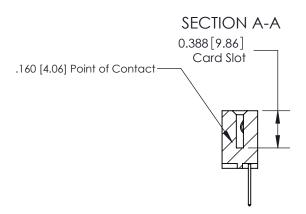

ORIGINAL (1)

ORIGINAL

| 833 Series High Temp Card Edge Connector |                                                                                                                                                              | ACAD REFERENCE NO. | 833 ENG MASTER  |               |
|------------------------------------------|--------------------------------------------------------------------------------------------------------------------------------------------------------------|--------------------|-----------------|---------------|
|                                          | ontact Bend Detail                                                                                                                                           |                    | DATE:OCT. 14/09 |               |
| Confact Bend Defail                      |                                                                                                                                                              |                    | CHECKED: DATE:  |               |
| EDAC INC                                 | TORONTO, ONTARIO CANADA  ARE THE PROPERTY OF EDAC INC., AND SHALL NOT BE REPRODUCED, OR COPIED OR USED AS THE BASIS FOR THE MANUFACTURE OR SALE OF APPARATUS | SCALE: NTS         | SHEET 2         | 2 <b>OF</b> 3 |
|                                          |                                                                                                                                                              | DRAWING NUMBER     |                 | ISSUE         |
|                                          |                                                                                                                                                              | 833 Assembly       |                 | 1             |