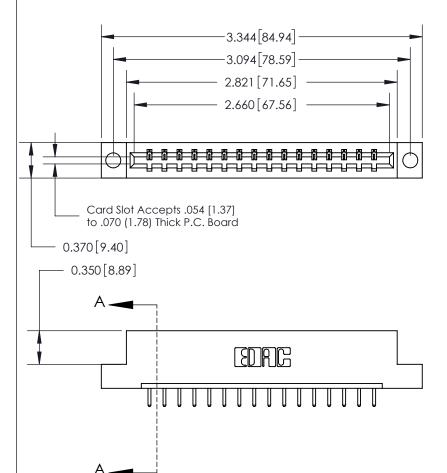

ORIGINAL

SECTION A-A 0.388 [9.86] Card Slot .160 [4.06] Point of Contact-

## See Accompanying Page for:

- **Bend Detail**
- **Mounting Options**

833 Series High Temp Card Edge Connector Part Number: 833-016-520-104

**EDAC INC** TORONTO, ONTARIO CANADA

THESE DRAWINGS AND SPECIFICATIONS ARE THE PROPERTY OF EDAC INC.,AND SHALL NOT BE REPRODUCED, OR COPIED OR USED AS THE BASIS FOR THE MANUFACTURE OR SALE OF APPARATUS WITHOUT WRITTEN PERMISSION.