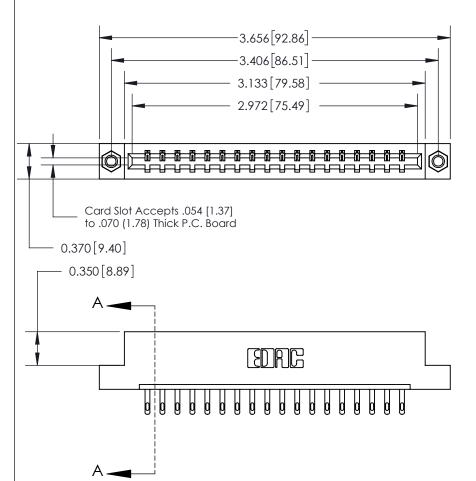

ORIGINAL

833 Series High Temp Card Edge Connector Part Number: 833-018-500-107

**EDAC INC** TORONTO, ONTARIO CANADA

THESE DRAWINGS AND SPECIFICATIONS ARE THE PROPERTY OF EDAC INC.,AND SHALL NOT BE REPRODUCED, OR COPIED OR USED AS THE BASIS FOR THE MANUFACTURE OR SALE OF APPARATUS WITHOUT WRITTEN PERMISSION.

| ACAD REFERENCE NO. | 833 ENG MASTER   |  |  |
|--------------------|------------------|--|--|
| DRAWN: J.LEE       | DATE: OCT. 14/09 |  |  |
| CHECKED:           | DATE:            |  |  |
| SCALE: NTS         | SHEET 1 OF 3     |  |  |
| DRAWING NUMBER     | ISSUE            |  |  |
| 833 Assembly       | 1                |  |  |