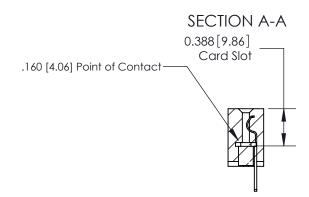

ORIGINAL

833 Series High Temp Card Edge Connector Part Number: 833-018-500-107

**EDAC INC** TORONTO, ONTARIO CANADA

THESE DRAWINGS AND SPECIFICATIONS ARE THE PROPERTY OF EDAC INC.,AND SHALL NOT BE REPRODUCED, OR COPIED OR USED AS THE BASIS FOR THE MANUFACTURE OR SALE OF APPARATUS WITHOUT WRITTEN PERMISSION.

| ACAD REFERENCE NO. | 833 ENG MASTER   |  |  |
|--------------------|------------------|--|--|
| DRAWN: J.LEE       | DATE: OCT. 14/09 |  |  |
| CHECKED:           | DATE:            |  |  |
| SCALE: NTS         | SHEET 1 OF 3     |  |  |
| DRAWING NUMBER     | ISSUE            |  |  |
| 833 Assembly       | 1                |  |  |