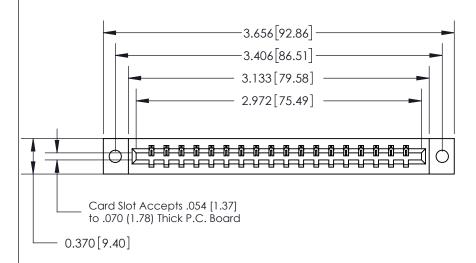

## **See Accompanying Page for:**

- **Bend Detail**
- **Mounting Options**

833 Series High Temp Card Edge Connector Part Number: 833-018-540-602

**EDAC INC** TORONTO, ONTARIO CANADA

THESE DRAWINGS AND SPECIFICATIONS ARE THE PROPERTY OF EDAC INC.,AND SHALL NOT BE REPRODUCED, OR COPIED OR USED AS THE BASIS FOR THE MANUFACTURE OR SALE OF APPARATUS WITHOUT WRITTEN PERMISSION.

| ACAD REFERENCE NO. | 833 ENG MASTER   |  |  |
|--------------------|------------------|--|--|
| DRAWN: J.LEE       | DATE: OCT. 14/09 |  |  |
| CHECKED:           | DATE:            |  |  |
| SCALE: NTS         | SHEET 1 OF 3     |  |  |
| DRAWING NUMBER     | ISSUE            |  |  |
| 833 Assembly       | 1                |  |  |