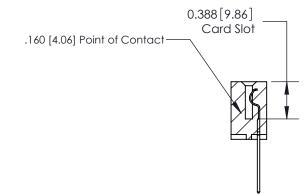

## **Contact Detail**

540-Wire Wrap .025 Sq.(0.64 Sq.) - Tail LG=.560(14.22)

.156 [3.96] Contact Spacing x .200 [5.08] Row Spacing

THIS IS A C.A.D. GENERATED DRAWING DO NOT MAKE MANUAL REVISIONS TO MASTER.