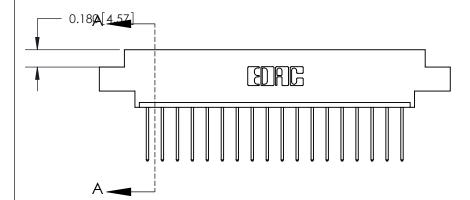

ORIGINAL (1)

ORIGINAL

| 833 Series High Temp Card Edge Connector<br>Contact Bend Detail |                                                                                                                                                                                                   | ACAD REFERENCE NO. | 833 ENG MASTER   |               |
|-----------------------------------------------------------------|---------------------------------------------------------------------------------------------------------------------------------------------------------------------------------------------------|--------------------|------------------|---------------|
|                                                                 |                                                                                                                                                                                                   | DRAWN: J.LEE       | DATE: OCT. 14/09 |               |
|                                                                 |                                                                                                                                                                                                   | CHECKED: DATE:     |                  |               |
| TORONTO, ONTARIO A SI CANADA O M                                | THESE DRAWINGS AND SPECIFICATIONS ARE THE PROPERTY OF EDAC INC., AND SHALL NOT BE REPRODUCED, OR COPIED OR USED AS THE BASIS FOR THE MANUFACTURE OR SALE OF APPARATUS WITHOUT WRITTEN PERMISSION. | SCALE: NTS         | SHEET 2          | 2 <b>OF</b> 3 |
|                                                                 |                                                                                                                                                                                                   | DRAWING NUMBER     |                  | ISSUE         |
|                                                                 |                                                                                                                                                                                                   | 833 Assembly       |                  | 1             |

THIS IS A C.A.D. GENERATED DRAWING DO NOT MAKE MANUAL REVISIONS TO MASTER.

ORIGINAL (1)

| 833 Series High Temp Card Edge Connector Mounting Options |                                                                                                        | ACAD REFERENCE NO.  DRAWN: J.LEE | AWN: J.LEE DATE: OCT. 14/09 |       |
|-----------------------------------------------------------|--------------------------------------------------------------------------------------------------------|----------------------------------|-----------------------------|-------|
| EDAC INC THESE DRAWINGS AND SPECIFICATIONS                | CHECKED:  SCALE: NTS                                                                                   | DATE:                            | 3 OF 3                      |       |
| TORONTO, ONTARIO CANADA                                   | ARE THE PROPERTY OF EDAC INC.,AND<br>SHALL NOT BE REPRODUCED,OR COPIED<br>OR USED AS THE BASIS FOR THE | DRAWING NUMBER                   |                             | ISSUE |
| YOUR CONNECTION TO QUALITY & SERVICE                      | MANUFACTURE OR SALE OF APPARATUS WITHOUT WRITTEN PERMISSION.                                           | 833 Assembly                     |                             | 1     |