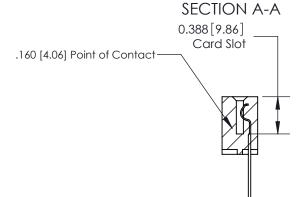

## **Contact Detail**

544-Wire Wrap .050x.025(1.27x0.64) - Tail LG=.750(19.05)

.156 [3.96] Contact Spacing x .200 [5.08] Row Spacing

THIS IS A C.A.D. GENERATED DRAWING DO NOT MAKE MANUAL REVISIONS TO MASTER.

## **See Accompanying Page for:**

- **Bend Detail**
- **Mounting Options**

833 Series High Temp Card Edge Connector Part Number: 833-018-544-602

**EDAC INC** TORONTO, ONTARIO CANADA

THESE DRAWINGS AND SPECIFICATIONS ARE THE PROPERTY OF EDAC INC.,AND SHALL NOT BE REPRODUCED, OR COPIED OR USED AS THE BASIS FOR THE MANUFACTURE OR SALE OF APPARATUS WITHOUT WRITTEN PERMISSION.