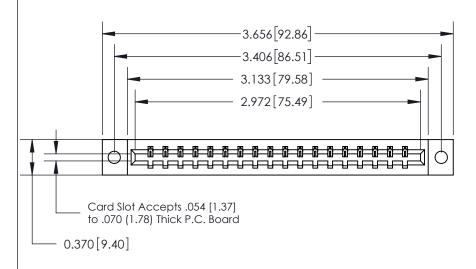

## **Contact Detail**

544-Wire Wrap .050x.025(1.27x0.64) - Tail LG=.750(19.05)

.156 [3.96] Contact Spacing x .200 [5.08] Row Spacing

THIS IS A C.A.D. GENERATED DRAWING DO NOT MAKE MANUAL REVISIONS TO MASTER.

## **See Accompanying Page for:**

- **Bend Detail**
- **Mounting Options**

833 Series High Temp Card Edge Connector Part Number: 833-018-544-602

**EDAC INC** TORONTO, ONTARIO CANADA

THESE DRAWINGS AND SPECIFICATIONS ARE THE PROPERTY OF EDAC INC.,AND SHALL NOT BE REPRODUCED, OR COPIED OR USED AS THE BASIS FOR THE MANUFACTURE OR SALE OF APPARATUS WITHOUT WRITTEN PERMISSION.