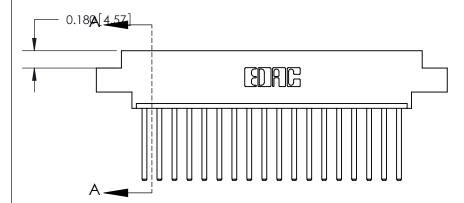

## **Contact Detail**

544-Wire Wrap .050x.025(1.27x0.64) - Tail LG=.750(19.05)

.156 [3.96] Contact Spacing x .200 [5.08] Row Spacing

THIS IS A C.A.D. GENERATED DRAWING DO NOT MAKE MANUAL REVISIONS TO MASTER.

## **See Accompanying Page for:**

- **Bend Detail**
- **Mounting Options**

833 Series High Temp Card Edge Connector Part Number: 833-018-544-602

**EDAC INC** TORONTO, ONTARIO CANADA

THESE DRAWINGS AND SPECIFICATIONS ARE THE PROPERTY OF EDAC INC.,AND SHALL NOT BE REPRODUCED, OR COPIED OR USED AS THE BASIS FOR THE MANUFACTURE OR SALE OF APPARATUS WITHOUT WRITTEN PERMISSION.