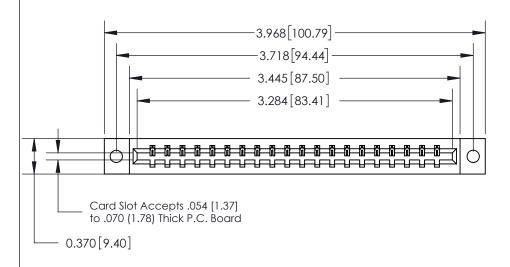

## See Accompanying Page for:

- **Bend Detail**
- **Mounting Options**

833 Series High Temp Card Edge Connector Part Number: 833-020-540-602

**EDAC INC** TORONTO, ONTARIO CANADA

THESE DRAWINGS AND SPECIFICATIONS ARE THE PROPERTY OF EDAC INC.,AND SHALL NOT BE REPRODUCED, OR COPIED OR USED AS THE BASIS FOR THE MANUFACTURE OR SALE OF APPARATUS WITHOUT WRITTEN PERMISSION.