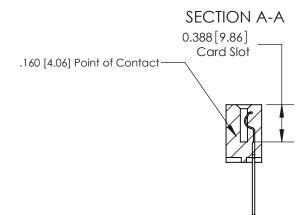

ORIGINAL (1)

ORIGINAL

| 833 Series High Temp Card Edge Connector<br>Contact Bend Detail |                                                                                                                                                                                                 | ACAD REFERENCE NO. | 833 ENG MASTER  |               |
|-----------------------------------------------------------------|-------------------------------------------------------------------------------------------------------------------------------------------------------------------------------------------------|--------------------|-----------------|---------------|
|                                                                 |                                                                                                                                                                                                 | DRAWN: J.LEE       | DATE:OCT. 14/09 |               |
|                                                                 |                                                                                                                                                                                                 | CHECKED:           | DATE:           |               |
| TORONTO, ONTARIO AF                                             | THESE DRAWINGS AND SPECIFICATIONS ARE THE PROPERTY OF EDAC INC.,AND SHALL NOT BE REPRODUCED,OR COPIED OR USED AS THE BASIS FOR THE MANUFACTURE OR SALE OF APPARATUS WITHOUT WRITTEN PERMISSION. | SCALE: NTS         | SHEET 2         | 2 <b>OF</b> 3 |
|                                                                 |                                                                                                                                                                                                 | DRAWING NUMBER     |                 | ISSUE         |
|                                                                 |                                                                                                                                                                                                 | 833 Assembly       |                 | 1             |