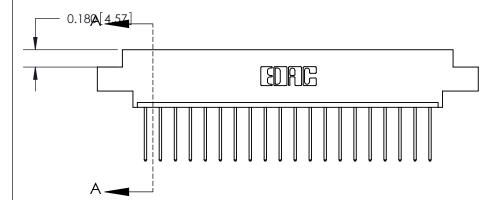

## **Contact Detail**

540-Wire Wrap .025 Sq.(0.64 Sq.) - Tail LG=.560(14.22)

.156 [3.96] Contact Spacing x .200 [5.08] Row Spacing

THIS IS A C.A.D. GENERATED DRAWING DO NOT MAKE MANUAL REVISIONS TO MASTER.