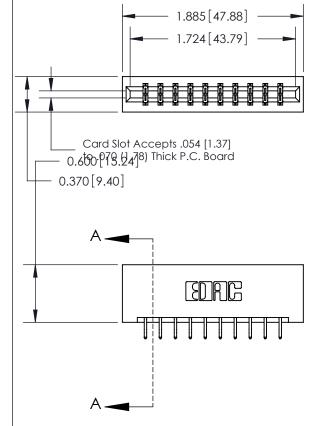

## **Contact Detail**

556-Extender Board Bend (Code 520 Contacts)

.156 [3.96] Contact Spacing x .200 [5.08] Row Spacing

**See Accompanying Page for:** 

- **Bend Detail**
- **Mounting Options**

THIS IS A C.A.D. GENERATED DRAWING DO NOT MAKE MANUAL REVISIONS TO MASTER.

ISSUE NUMBER ORIGINAL

1

| .160 [4.06] Point of Contact— | SECTION A-A<br>0.388 [9.86]<br>Card Slot |
|-------------------------------|------------------------------------------|
|                               |                                          |

| 833  | eries High Temp Card Edge Connector |
|------|-------------------------------------|
| Part | Number: 833-020-556-201             |

**EDAC INC** TORONTO, ONTARIO CANADA

THESE DRAWINGS AND SPECIFICATIONS ARE THE PROPERTY OF EDAC INC.,AND SHALL NOT BE REPRODUCED,OR COPIED OR USED AS THE BASIS FOR THE MANUFACTURE OR SALE OF APPARATUS WITHOUT WRITTEN PERMISSION.