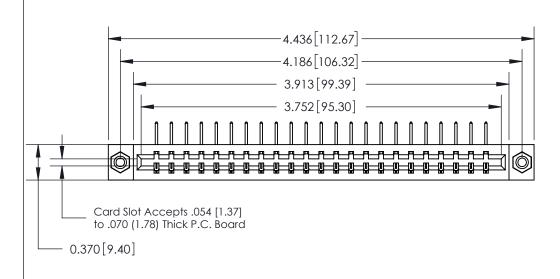

## **Contact Detail**

558-90 Degree Bend (Code 541 Contacts)

.156 [3.96] Contact Spacing x .200 [5.08] Row Spacing

THIS IS A C.A.D. GENERATED DRAWING DO NOT MAKE MANUAL REVISIONS TO MASTER.

ISSUE NUMBER ORIGINAL

| .160 [4.06] Point of Contact— | SECTION A-A<br>0.388 [9.86]<br>Card Slot |
|-------------------------------|------------------------------------------|
|                               |                                          |

**See Accompanying Page for:** 

- **Bend Detail**
- **Mounting Options**

833 Series High Temp Card Edge Connector Part Number: 833-023-558-608

**EDAC INC** TORONTO, ONTARIO CANADA

THESE DRAWINGS AND SPECIFICATIONS ARE THE PROPERTY OF EDAC INC.,AND SHALL NOT BE REPRODUCED, OR COPIED OR USED AS THE BASIS FOR THE MANUFACTURE OR SALE OF APPARATUS WITHOUT WRITTEN PERMISSION.