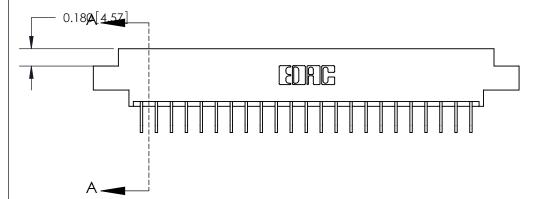

ORIGINAL (1)

ORIGINAL

| 833 Series High Temp Card Edge Connector<br>Contact Bend Detail                                              |                                                                                                                                                               | ACAD REFERENCE NO. | 833 ENC          | MASTER        |
|--------------------------------------------------------------------------------------------------------------|---------------------------------------------------------------------------------------------------------------------------------------------------------------|--------------------|------------------|---------------|
|                                                                                                              |                                                                                                                                                               | DRAWN: J.LEE       | DATE: OCT. 14/09 |               |
|                                                                                                              |                                                                                                                                                               | CHECKED: DATE:     |                  |               |
| TORONTO, ONTARIO CANADA  ARE THE PROPERTY OF SHALL NOT BE REPRODUCE ON USED AS THE BASIS MANUFACTURE OR SALI | THESE DRAWINGS AND SPECIFICATIONS                                                                                                                             | SCALE: NTS         | SHEET 2          | 2 <b>OF</b> 3 |
|                                                                                                              | ARE THE PROPERTY OF EDAC INC.,AND SHALL NOT BE REPRODUCED,OR COPIED OR USED AS THE BASIS FOR THE MANUFACTURE OR SALE OF APPARATUS WITHOUT WRITTEN PERMISSION. | DRAWING NUMBER     |                  | ISSUE         |
|                                                                                                              |                                                                                                                                                               | 833 Assembly       |                  | 1             |