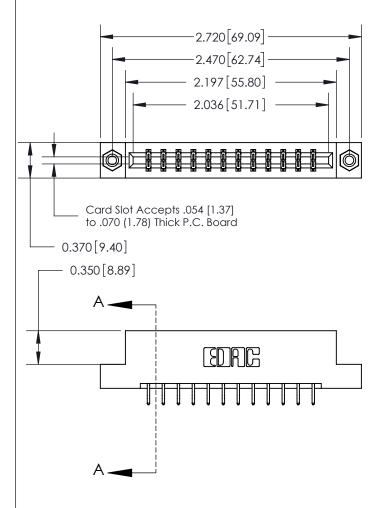

## **Contact Detail**

556-Extender Board Bend (Code 520 Contacts)

.156 [3.96] Contact Spacing x .200 [5.08] Row Spacing

**See Accompanying Page for:** 

- **Bend Detail**
- **Mounting Options**

THIS IS A C.A.D. GENERATED DRAWING DO NOT MAKE MANUAL REVISIONS TO MASTER.

833 Series High Temp Card Edge Connector Part Number: 833-024-556-208

**EDAC INC** TORONTO, ONTARIO CANADA

THESE DRAWINGS AND SPECIFICATIONS ARE THE PROPERTY OF EDAC INC.,AND SHALL NOT BE REPRODUCED, OR COPIED OR USED AS THE BASIS FOR THE MANUFACTURE OR SALE OF APPARATUS WITHOUT WRITTEN PERMISSION.

| ACAD REFERENCE NO. | 833 ENG MASTER   |  |  |
|--------------------|------------------|--|--|
| DRAWN: J.LEE       | DATE: OCT. 14/09 |  |  |
| CHECKED:           | DATE:            |  |  |
| SCALE: NTS         | SHEET 1 OF 3     |  |  |
| DRAWING NUMBER     | ISSUE            |  |  |
| 833 Assembly       | 1                |  |  |