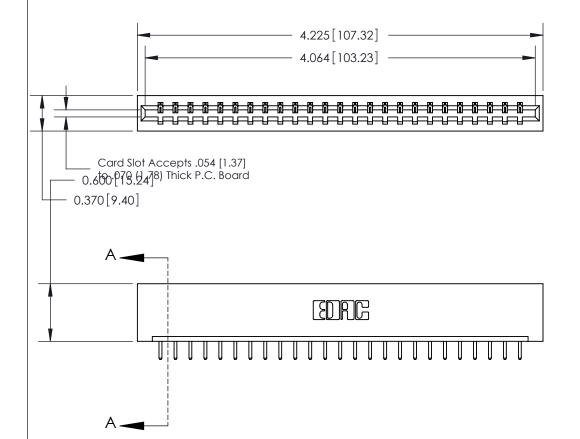

ORIGINAL

SECTION A-A 0.388 [9.86] Card Slot .160 [4.06] Point of Contact-

## See Accompanying Page for:

- **Bend Detail**
- **Mounting Options**

833 Series High Temp Card Edge Connector Part Number: 833-025-520-101

**EDAC INC** TORONTO, ONTARIO CANADA

THESE DRAWINGS AND SPECIFICATIONS ARE THE PROPERTY OF EDAC INC.,AND SHALL NOT BE REPRODUCED, OR COPIED OR USED AS THE BASIS FOR THE MANUFACTURE OR SALE OF APPARATUS WITHOUT WRITTEN PERMISSION.

| ACAD REFERENCE NO. | 833 ENG MASTER   |  |  |
|--------------------|------------------|--|--|
| DRAWN: J.LEE       | DATE: OCT. 14/09 |  |  |
| CHECKED:           | DATE:            |  |  |
| SCALE: NTS         | SHEET 1 OF 3     |  |  |
| DRAWING NUMBER     | ISSUE            |  |  |
| 833 Assembly       | 1                |  |  |