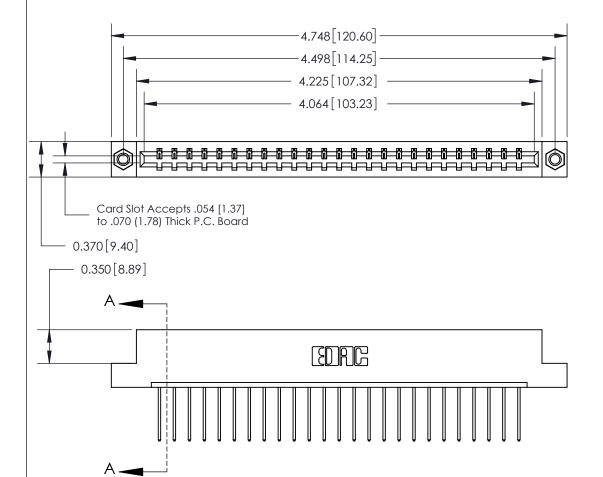

**Mounting Option** 07-M3-0.5 Metric Threaded Inserts **Contact Detail** 

THIS IS A C.A.D. GENERATED DRAWING DO NOT MAKE MANUAL REVISIONS TO MASTER.

ORIGINAL

540-Wire Wrap .025 Sq.(0.64 Sq.) - Tail LG=.560(14.22) .156 [3.96] Contact Spacing x .200 [5.08] Row Spacing

## See Accompanying Page for:

- **Bend Detail**
- **Mounting Options**

833 Series High Temp Card Edge Connector Part Number: 833-025-540-107

**EDAC INC** TORONTO, ONTARIO CANADA

THESE DRAWINGS AND SPECIFICATIONS ARE THE PROPERTY OF EDAC INC.,AND SHALL NOT BE REPRODUCED, OR COPIED OR USED AS THE BASIS FOR THE MANUFACTURE OR SALE OF APPARATUS WITHOUT WRITTEN PERMISSION.

| ACAD REFERENCE NO. | 833 ENG MASTER   |  |  |
|--------------------|------------------|--|--|
| DRAWN: J.LEE       | DATE: OCT. 14/09 |  |  |
| CHECKED:           | DATE:            |  |  |
| SCALE: NTS         | SHEET 1 OF 3     |  |  |
| DRAWING NUMBER     | ISSUE            |  |  |
| 833 Assembly       | 1                |  |  |