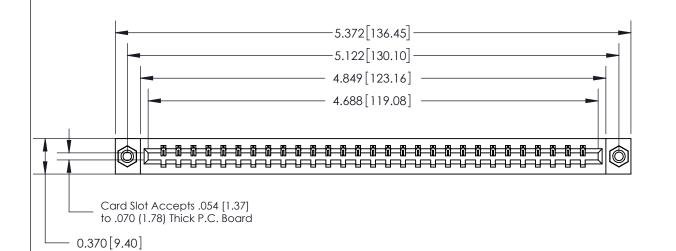

## See Accompanying Page for:

- **Bend Detail**
- **Mounting Options**

833 Series High Temp Card Edge Connector Part Number: 833-029-541-608

**EDAC INC** TORONTO, ONTARIO CANADA

THESE DRAWINGS AND SPECIFICATIONS ARE THE PROPERTY OF EDAC INC.,AND SHALL NOT BE REPRODUCED, OR COPIED OR USED AS THE BASIS FOR THE MANUFACTURE OR SALE OF APPARATUS WITHOUT WRITTEN PERMISSION.