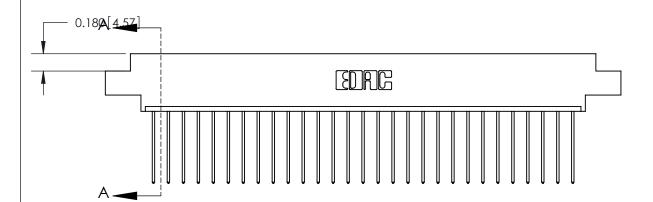

**Mounting Option** 

08-#4-40 Unified Threaded Inserts

## **Contact Detail**

541-Wire Wrap .025 Sq.(0.64 Sq.) - Tail LG=.750(19.05) .156 [3.96] Contact Spacing x .200 [5.08] Row Spacing

THIS IS A C.A.D. GENERATED DRAWING DO NOT MAKE MANUAL REVISIONS TO MASTER.



ORIGINAL







## See Accompanying Page for:

- **Bend Detail**
- **Mounting Options**

833 Series High Temp Card Edge Connector Part Number: 833-029-541-608



**EDAC INC** TORONTO, ONTARIO CANADA

THESE DRAWINGS AND SPECIFICATIONS ARE THE PROPERTY OF EDAC INC.,AND SHALL NOT BE REPRODUCED, OR COPIED OR USED AS THE BASIS FOR THE MANUFACTURE OR SALE OF APPARATUS WITHOUT WRITTEN PERMISSION.

| ACAD REFERENCE NO. | 833 ENG MASTER   |  |  |
|--------------------|------------------|--|--|
| DRAWN: J.LEE       | DATE: OCT. 14/09 |  |  |
| CHECKED:           | DATE:            |  |  |
| SCALE: NTS         | SHEET 1 OF 3     |  |  |
| DRAWING NUMBER     | ISSUE            |  |  |
| 833 Assembly       | 1                |  |  |



ORIGINAL (1)

ORIGINAL



| 833 Series High Temp Card Edge Connector<br>Contact