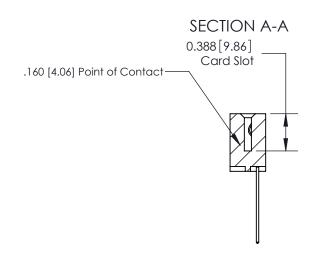

## **Contact Detail**

541-Wire Wrap .025 Sq.(0.64 Sq.) - Tail LG=.750(19.05) .156 [3.96] Contact Spacing x .200 [5.08] Row Spacing

THIS IS A C.A.D. GENERATED DRAWING DO NOT MAKE MANUAL REVISIONS TO MASTER.