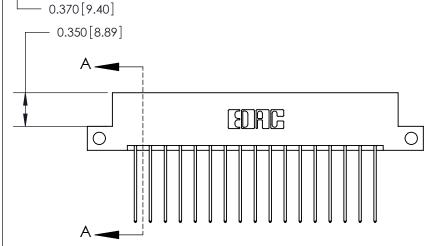

**Mounting Option** 

12-.128 (3.25) Dia. Side Mounting Holes

ORIGINAL (1)

ORIGINAL

| 833 Series High Temp Card Edge Connector<br>Contact Bend Detail |                                                                                                                                                                                                   | ACAD REFERENCE NO. | 833 ENG MASTER   |               |
|-----------------------------------------------------------------|---------------------------------------------------------------------------------------------------------------------------------------------------------------------------------------------------|--------------------|------------------|---------------|
|                                                                 |                                                                                                                                                                                                   | DRAWN: J.LEE       | DATE: OCT. 14/09 |               |
|                                                                 |                                                                                                                                                                                                   | CHECKED: DATE:     |                  |               |
| TORONTO, ONTARIO SH. CANADA OR MA                               | THESE DRAWINGS AND SPECIFICATIONS ARE THE PROPERTY OF EDAC INC., AND SHALL NOT BE REPRODUCED, OR COPIED OR USED AS THE BASIS FOR THE MANUFACTURE OR SALE OF APPARATUS WITHOUT WRITTEN PERMISSION. | SCALE: NTS         | SHEET 2          | 2 <b>OF</b> 3 |
|                                                                 |                                                                                                                                                                                                   | DRAWING NUMBER     |                  | ISSUE         |
|                                                                 |                                                                                                                                                                                                   | 833 Assembly       |                  | 1             |