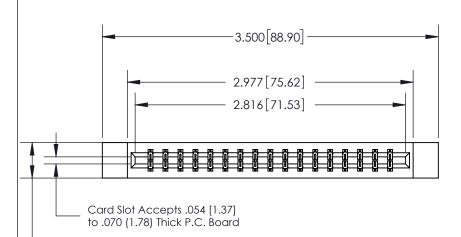

## **See Accompanying Page for:**

- **Bend Detail**
- **Mounting Options**

833 Series High Temp Card Edge Connector Part Number: 833-034-541-212

**EDAC INC** TORONTO, ONTARIO CANADA

THESE DRAWINGS AND SPECIFICATIONS ARE THE PROPERTY OF EDAC INC.,AND SHALL NOT BE REPRODUCED,OR COPIED OR USED AS THE BASIS FOR THE MANUFACTURE OR SALE OF APPARATUS WITHOUT WRITTEN PERMISSION.

| ACAD REFERENCE NO. | 833 ENG MASTER   |               |  |
|--------------------|------------------|---------------|--|
| DRAWN: J.LEE       | DATE: OCT. 14/09 |               |  |
| CHECKED:           | DATE:            |               |  |
| SCALE: NTS         | SHEET            | 1 <b>OF</b> 3 |  |
| DRAWING NUMBER     |                  | ISSUE         |  |
| 833 Assembly       |                  | 1             |  |