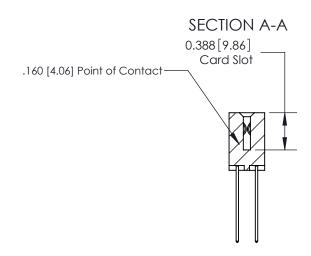

## **Contact Detail**

541-Wire Wrap .025 Sq.(0.64 Sq.) - Tail LG=.750(19.05)

.156 [3.96] Contact Spacing x .200 [5.08] Row Spacing

ISSUE NUMBER ORIGINAL

ORIGINAL (1)

ORIGINAL

| 833 Series High Temp Card Edge Connector<br>Contact Bend Detail |                                                                                                                                                                                                   | ACAD REFERENCE NO. | 833 ENG MASTER   |               |
|-----------------------------------------------------------------|---------------------------------------------------------------------------------------------------------------------------------------------------------------------------------------------------|--------------------|------------------|---------------|
|                                                                 |                                                                                                                                                                                                   | DRAWN: J.LEE       | DATE: OCT. 14/09 |               |
|                                                                 |                                                                                                                                                                                                   | CHECKED: DATE:     |                  |               |
| TORONTO, ONTARIO SH. CANADA OR MA                               | THESE DRAWINGS AND SPECIFICATIONS ARE THE PROPERTY OF EDAC INC., AND SHALL NOT BE REPRODUCED, OR COPIED OR USED AS THE BASIS FOR THE MANUFACTURE OR SALE OF APPARATUS WITHOUT WRITTEN PERMISSION. | SCALE: NTS         | SHEET 2          | 2 <b>OF</b> 3 |
|                                                                 |                                                                                                                                                                                                   | DRAWING NUMBER     |                  | ISSUE         |
|                                                                 |                                                                                                                                                                                                   | 833 Assembly       |                  | 1             |