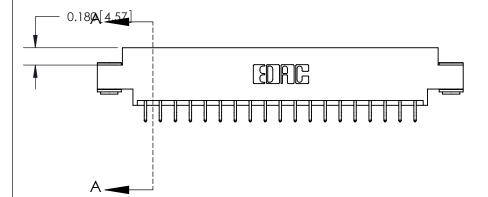

SECTION A-A

**See Accompanying Page for: Bend Detail** 

- **Mounting Options**

ORIGINAL (1)

ORIGINAL

| 833 Series High Temp Card Edge Connector<br>Contact Bend Detail |                                                                                                                                                                                                   | ACAD REFERENCE NO. | 833 ENC          | MASTER        |
|-----------------------------------------------------------------|---------------------------------------------------------------------------------------------------------------------------------------------------------------------------------------------------|--------------------|------------------|---------------|
|                                                                 |                                                                                                                                                                                                   | DRAWN: J.LEE       | DATE: OCT. 14/09 |               |
|                                                                 |                                                                                                                                                                                                   | CHECKED: DATE:     |                  |               |
| TORONTO, ONTARIO (CANADA                                        | THESE DRAWINGS AND SPECIFICATIONS ARE THE PROPERTY OF EDAC INC., AND SHALL NOT BE REPRODUCED, OR COPIED OR USED AS THE BASIS FOR THE MANUFACTURE OR SALE OF APPARATUS WITHOUT WRITTEN PERMISSION. | SCALE: NTS         | SHEET 2          | 2 <b>OF</b> 3 |
|                                                                 |                                                                                                                                                                                                   | DRAWING NUMBER     |                  | ISSUE         |
|                                                                 |                                                                                                                                                                                                   | 833 Assembly       |                  | 1             |