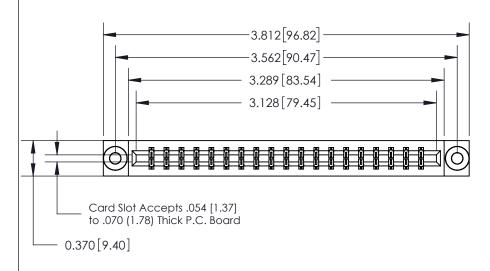

## 833 Series High Temp Card Edge Connector Part Number: 833-038-556-803

YOUR CONNECTION TO QUALITY & SERVICE

**EDAC INC** TORONTO, ONTARIO CANADA

THESE DRAWINGS AND SPECIFICATIONS ARE THE PROPERTY OF EDAC INC.,AND SHALL NOT BE REPRODUCED, OR COPIED OR USED AS THE BASIS FOR THE MANUFACTURE OR SALE OF APPARATUS WITHOUT WRITTEN PERMISSION.

| ACAD REFERENCE NO. | 833 ENG MASTER   |  |  |
|--------------------|------------------|--|--|
| DRAWN: J.LEE       | DATE: OCT. 14/09 |  |  |
| CHECKED:           | DATE:            |  |  |
| SCALE: NTS         | SHEET 1 OF 3     |  |  |
| DRAWING NUMBER     | ISSUE            |  |  |
| 833 Assembly       | 1 1              |  |  |