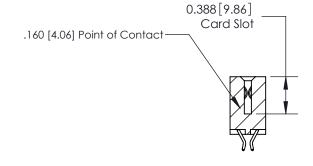

## **Contact Detail**

556-Extender Board Bend (Code 520 Contacts)

.156 [3.96] Contact Spacing x .200 [5.08] Row Spacing

THIS IS A C.A.D. GENERATED DRAWING DO NOT MAKE MANUAL REVISIONS TO MASTER.

ISSUE NUMBER